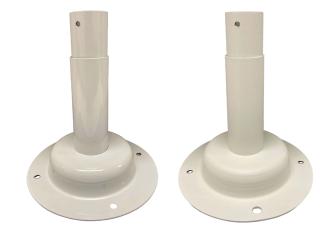

## **Round Tower Mount Adaptors**

The Tower Mount Adaptor is a ceiling adaptor that allows you to install camera poles dropped from the ceiling.

Once installed you will be quickly able to attach 3 Hole poles in a variety of lengths 1m, 2m and 3m.

The drop from the ceiling is 145mm.

## Sizes:

- 38mm
- NPT1.5