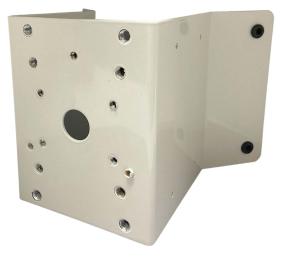

## Swan Neck Corner Mount Adaptor

The Corner Mount Bracket allows for you mount your Goose Neck Bracket to or Wall Mount Junction Box (WALLJBOX) to be mounted on the corner of a building to allow you the most flexible installation of you camera's.

## Sizes:

- 160mm x 130mm
- 140mm x 120mm