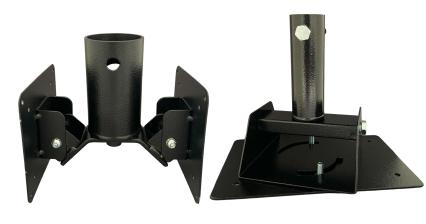

## **TFT Pole Mount**

This is a Back to Back TFT Mount VESA 100. With this range you have the flexibility to install in any environment giving you 180 degree angles.

Available in single or twin.