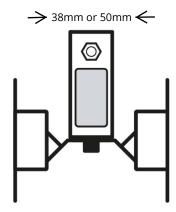

## **TFT Pole Mount**

This is a Back to Back TFT Mount VESA 100. With this range you have the flexibility to install in any environment giving you 180 degree angles.

Available in single or twin.



## **Colour:**

• Black

## Sizes:

- 38mm
- 50mm





## To Order:

| Quote Product Code | Size | Colour | Holes |
|--------------------|------|--------|-------|
| VESA-38B           | 38mm | Black  | 2     |
| VESA-PA2-38B       | 38mm | Black  | 2     |
| VESA-50B           | 50mm | Black  | 2     |
| VESA-50B-200       | 50mm | Black  | 2     |
| VESA-PA2-50B       | 50mm | Black  | 2     |
| VESA-PA1-38B-TW    | 38mm | Black  | 2     |
| VESA-PA1-38B       | 38mm | Black  | 2     |
| VESA-PA1-38B-400   | 38mm | Black  | 2     |
| VESA-PA1-50B       | 50mm | Black  | 2     |