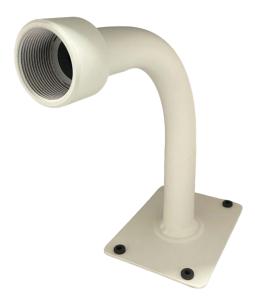

## Wall Mount Goose Neck Bracket

The Wall Mount Goose Neck Bracket is easy to install. The Goose Neck is fully cable managed and is suitable for external use.

The Dome Spinning is available in 160mm or 190mm diameter, and is available in a wide range of colours to match your manufacturer of choice.

The NPT Thread is a standard manufacturer connector and works with the the leading CCTV manufacturers. It is available in a wide range of colours to match your manufacturer of choice.