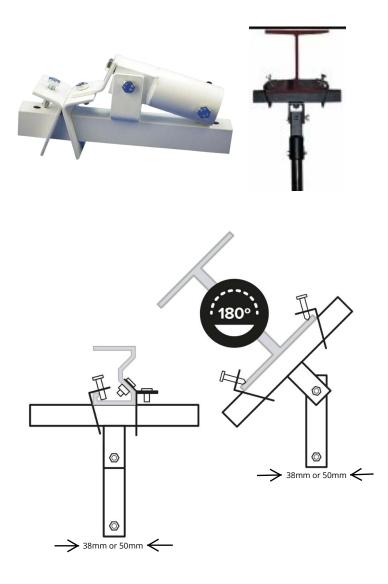

# **Girder/Purlin Clamps**

The girder/purlin clamp allows for quick and easy installation of drop poles from either a Girder or Purlin.

The Clamp uses needs no drilling and allows for a perfect vertical drop irrelevant of the angle of the Girder of Purlin it is being hung from.

The brackets are available in 38mm and 50mm and a variety of colours to suit the needs of the customer

### Sizes:

- 38mm
- 50mm