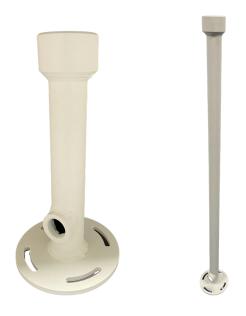

## **Drop Pole Ceiling Mount Bracket and Adaptor**

Drop Poles are available in varying lengths from 250mm upwards to 3m.

The drop poles have an optional 25mm threaded Cable inlet to allow neat entry where solid ceilings exist, alternatively the cables can be dropped directly through the centre of the pole.

The NPT1.5 Threaded adaptor creates a fully cable managed installation for your camera. Drop poles are available in a variety of colours.