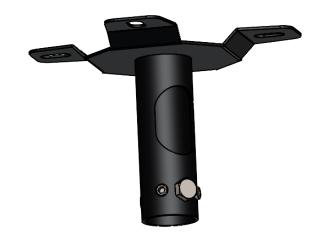

## Notes:

All Tolerances +/- 0.5% unless otherwise Statated

All Measurements are Raw Materials Only and allowances are needed for Welding Tracks & any additional coatings such as Powder Coating / Spray Paints Etc Part Number: TOPHAT-38B

Description: 38mm TopHat Bracket

Date: 22 April 2023

Sheet Scale: 1:3 Sheet 1 Of 1

Gardner Engineering Limited (GE) makes no representation or warranties, express or implied, with respect to the reuse of the data provided herewith, regardless of its format or the means of its transmission. We make every effort to ensure accurate information, however there is no guarantee or representation to the user as to the accuracy, currency, suitability or reliability of this data. The user assumes all risks associated with its use. GE assumes no responsibility for actual or consequential damage incurred as a result of any user's reliance on this data