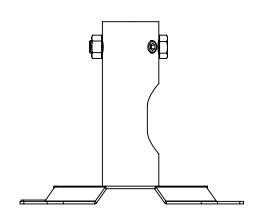

## Notes:

All Tolerances +/- 0.5% unless otherwise Statated

All Measurements are Raw Materials Only and allowances are needed for Welding Tracks & any additional coatings such as Powder Coating / Spray Paints Etc Part Number: TOPHAT-38B

Description: 38mm TopHat Bracket

Date: 22 April 2023

Sheet Scale: 1:3 Sheet 1 Of 1

Gardner Engineering Limited (GE) makes no representation or warranties, express or implied, with respect to the reuse of the data provided herewith, regardless of its format or the means of its transmission. We make every effort to ensure accurate information, however there is no guarantee or representation to the user as to the accuracy, currency, suitability or reliability of this data. The user assumes all risks associated with its use. GE assumes no responsibility for actual or consequential damage incurred as a result of any user's reliance on this data