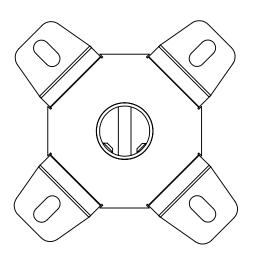

## Notes:

All Tolerances +/- 0.5% unless otherwise Statated

All Measurements are Raw Materials Only and allowances are needed for Welding Tracks & any additional coatings such as Powder Coating / Spray Paints Etc Part Number: TOPHAT-38B

Description: 38mm TopHat Bracket

Date: 22 April 2023

Sheet Scale: 1:3 Sheet 1 Of 1

Gardner Engineering Limited (GE) makes no representation or warranties, express or implied, with respect to the reuse of the data provided herewith, regardless of its format or the means of its transmission. We make every effort to ensure accurate information, however there is no guarantee or representation to the user as to the accuracy, currency, suitability or reliability of this data. The user assumes all risks associated with its use. GE assumes no responsibility for actual or consequential damage incurred as a result of any user's reliance on this data