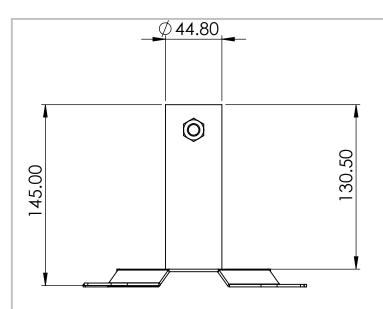

## Notes:

All Tolerances +/- 0.5% unless otherwise Statated

All Measurements are Raw Materials Only and allowances are needed for Welding Tracks & any additional coatings such as Powder Coating / Spray Paints Etc Part Number: TOPHAT-38B

Description: 38mm TopHat Bracket

Date: 22 April 2023

Sheet Scale: 1:3 Sheet 1 Of 1

Gardner Engineering Limited (GE) makes no representation or warranties, express or implied, with respect to the reuse of the data provided herewith, regardless of its format or the means of its transmission. We make every effort to ensure accurate information, however there is no guarantee or representation to the user as to the accuracy, currency, suitability or reliability of this data. The user assumes all risks associated with its use. GE assumes no responsibility for actual or consequential damage incurred as a result of any user's reliance on this data