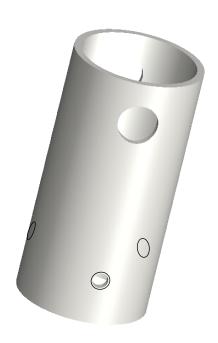

Description: Pole Adaptor - 3 Hole to 2 Hole Adaptor

Date: 14 May 2023

Sheet Scale: 1:1 Sheet 1 Of 1

Gardner Engineering Limited (GE) makes no representation or warranties, express or implied, with respect to the reuse of the data provided herewith, regardless of its format or the means of its transmission. We make every effort to ensure accurate information, however there is no guarantee or representation to the user as to the accuracy, currency, suitability or reliability of this data. The user assumes all risks associated with its use. GE assumes no responsibility for actual or consequential damage incurred as a result of any user's reliance on this data