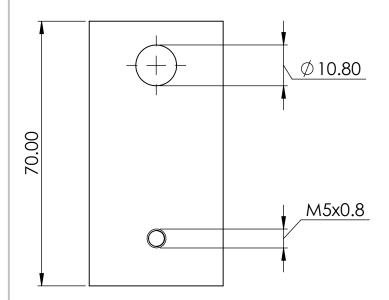

## Notes:

All Tolerances +/- 0.5% unless otherwise Statated

All Measurements are Raw Materials Only and allowances are needed for Welding Tracks & any additional coatings such as Powder Coating / Spray Paints Etc Part Number: POLE-ADAPT-NWT

Description: Pole Adaptor - 3 Hole to 2 Hole Adaptor

Date: 14 May 2023

Sheet Scale: 1:1 Sheet 1 Of 1

Gardner Engineering Limited (GE) makes no representation or warranties, express or implied, with respect to the reuse of the data provided herewith, regardless of its format or the means of its transmission. We make every effort to ensure accurate information, however there is no guarantee or representation to the user as to the accuracy, currency, suitability or reliability of this data. The user assumes all risks associated with its use. GE assumes no responsibility for actual or consequential damage incurred as a result of any user's reliance on this data