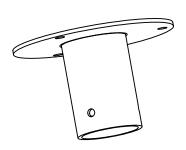

Part Number: CEIL-38W3H

Description: 38mm Ceiling - Cable Tray (3 Hole) Pole

Adaptor White

Date: 04 April 2023

Sheet Scale: 1:2 Sheet 1 Of 1

Gardner Engineering Limited (GE) makes no representation or warranties, express or implied, with respect to the reuse of the data provided herewith, regardless of its format or the means of its transmission. We make every effort to ensure accurate information, however there is no guarantee or representation to the user as to the accuracy, currency, suitability or reliability of this data. The user assumes all risks associated with its use. GE assumes no responsibility for actual or consequential damage incurred as a result of any user's reliance on this data