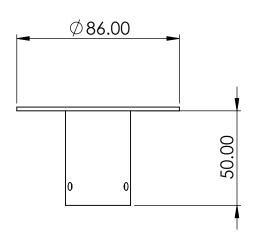

## Notes:

All Tolerances +/- 0.5% unless otherwise Statated

All Measurements are Raw Materials Only and allowances are needed for Welding Tracks & any additional coatings such as Powder Coating / Spray Paints Etc

Part Number: CEIL-38W3H

Description: 38mm Ceiling - Cable Tray (3 Hole) Pole

Adaptor White

Date: 04 April 2023

Sheet Scale: 1:2 Sheet 1 Of 1

Gardner Engineering Limited (GE) makes no representation or warranties, express or implied, with respect to the reuse of the data provided herewith, regardless of its format or the means of its transmission. We make every effort to ensure accurate information, however there is no guarantee or representation to the user as to the accuracy, currency, suitability or reliability of this data. The user assumes all risks associated with its use. GE assumes no responsibility for actual or consequential damage incurred as a result of any user's reliance on this data