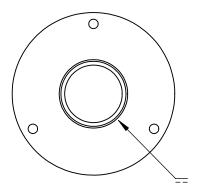

Part Number: CEIL-38W3H

Description: 38mm Ceiling - Cable Tray (3 Hole) Pole

Adaptor White

Date: 04 April 2023

Sheet Scale: 1:2 Sheet 1 Of 1

Gardner Engineering Limited (GE) makes no representation or warranties, express or implied, with respect to the reuse of the data provided herewith, regardless of its format or the means of its transmission. We make every effort to ensure accurate information, however there is no guarantee or representation to the user as to the accuracy, currency, suitability or reliability of this data. The user assumes all risks associated with its use. GE assumes no responsibility for actual or consequential damage incurred as a result of any user's reliance on this data