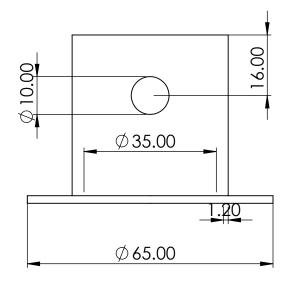

## Notes:

All Tolerances +/- 0.5% unless otherwise Statated

All Measurements are Raw Materials Only and allowances are needed for Welding Tracks & any additional coatings such as Powder Coating / Spray Paints Etc