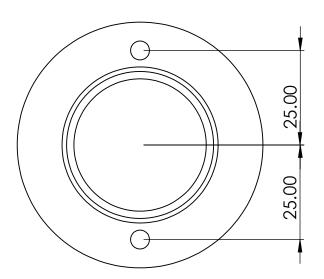

## Notes:

All Tolerances +/- 0.5% unless otherwise Statated

All Measurements are Raw Materials Only and allowances are needed for Welding Tracks & any additional coatings such as Powder Coating / Spray Paints Etc