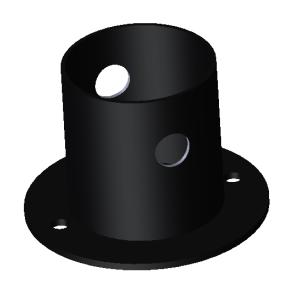

Part Number:

**TBC** 

Description:

Conduit Box Pole Adaptor

Date:

13 September 2023

Sheet Scale: 1:1 Sheet 1 Of 1

Gardner Engineering Limited (GE) makes no representation or warranties, express or implied, with respect to the reuse of the data provided herewith, regardless of its format or the means of its transmission. We make every effort to ensure accurate information, however there is no guarantee or representation to the user as to the accuracy, currency, suitability or reliability of this data. The user assumes all risks associated with its use. GE assumes no responsibility for actual or consequential damage incurred as a result of any user's reliance on this data