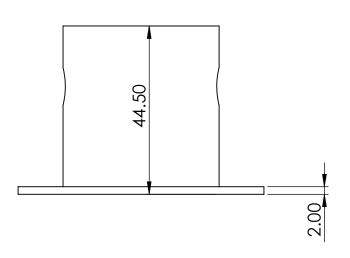

## Notes:

All Tolerances +/- 0.5% unless otherwise Statated

All Measurements are Raw Materials Only and allowances are needed for Welding Tracks & any additional coatings such as Powder Coating / Spray Paints Etc