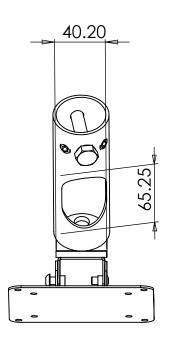

Part Number:

VESA-38B

Description:

38mm Single TFT Pole Mount VESA 100 Adaptor Black Texture Partial Tilt (2 Hole) (Ral9005)

Date:

01 December 2023

Sheet Scale:

1:3