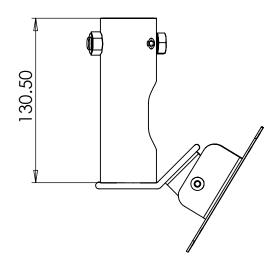

Part Number:

VESA-38B

Description:

38mm Single TFT Pole Mount VESA 100 Adaptor Black Texture Partial Tilt (2 Hole) (Ral9005)

Date:

01 December 2023

Sheet Scale:

1:3