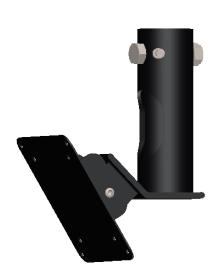

Part Number:

VESA-38B

Description:

38mm Single TFT Pole Mount VESA 100 Adaptor Black Texture Partial Tilt (2 Hole) (Ral9005)

Date:

01 December 2023

Sheet Scale:

1:3