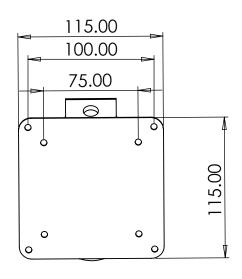

Part Number:

VESA-38B

Description:

38mm Single TFT Pole Mount VESA 100 Adaptor Black Texture Partial Tilt (2 Hole) (Ral9005)

Date:

01 December 2023

Sheet Scale:

1:3