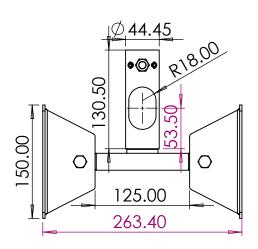

Part Number:

VESA-PA2-38-TW

Description:

38mm Twin TFT Pole Mount Rotating VESA 200x100 Adaptor

(2 Hole)

Date:

28 March 2024

Sheet Scale: 1:5 Sheet 1 Of 1