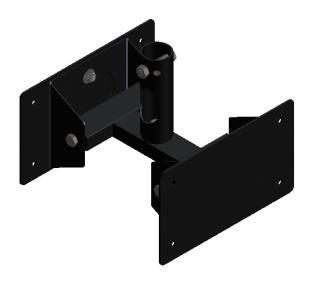

Part Number:

VESA-PA2-38-TW

Description:

38mm Twin TFT Pole Mount Rotating VESA 200x100 Adaptor

(2 Hole)

Date:

28 March 2024

Sheet Scale: 1:5 Sheet 1 Of 1