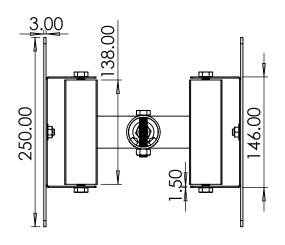

Part Number:

VESA-PA2-38-TW

Description:

38mm Twin TFT Pole Mount Rotating VESA 200x100 Adaptor

(2 Hole)

Date:

28 March 2024

Sheet Scale: 1:5 Sheet 1 Of 1