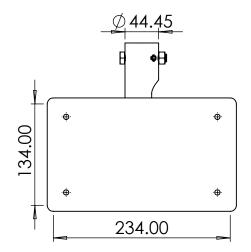

Part Number:

VESA-PA2-38-TW

Description:

38mm Twin TFT Pole Mount Rotating VESA 200x100 Adaptor

(2 Hole)

Date:

28 March 2024

Sheet Scale: 1:5 Sheet 1 Of 1