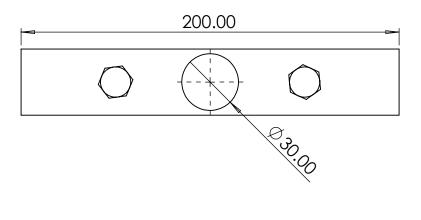

## Notes:

All Tolerances +/- 0.5% unless otherwise Statated

All Measurements are Raw Materials Only and allowances are needed for Welding Tracks & any additional coatings such as Powder Coating / Spray Paints Etc Part Number:

POLE-38C2H-CO

Description:

38mm Internal Pole Coupler With Cable Outlet

(2 Hole)

Date:

17 April 2024

Sheet Scale: 1:5

Sheet 1 Of 1