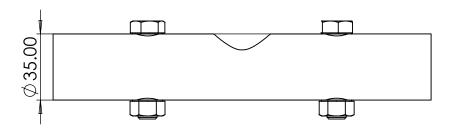

## Notes:

All Tolerances +/- 0.5% unless otherwise Statated

All Measurements are Raw Materials Only and allowances are needed for Welding Tracks & any additional coatings such as Powder Coating / Spray Paints Etc Part Number:

POLE-38C2H-CO

Description:

38mm Internal Pole Coupler With Cable Outlet

(2 Hole)

Date:

17 April 2024

Sheet Scale: 1:5

Sheet 1 Of 1