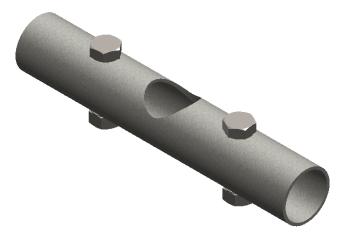

POLE-38C2H-CO

Description:

38mm Internal Pole Coupler With Cable Outlet

(2 Hole)

Date:

17 April 2024

Sheet Scale: 1:5

Sheet 1 Of 1