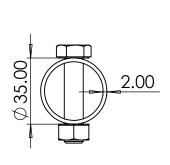

## Notes:

All Tolerances +/- 0.5% unless otherwise Statated

All Measurements are Raw Materials Only and allowances are needed for Welding Tracks & any additional coatings such as Powder Coating / Spray Paints Etc Part Number:

POLE-38C2H-CO

Description:

38mm Internal Pole Coupler With Cable Outlet

(2 Hole)

Date:

17 April 2024

Sheet Scale: 1:5

Sheet 1 Of 1