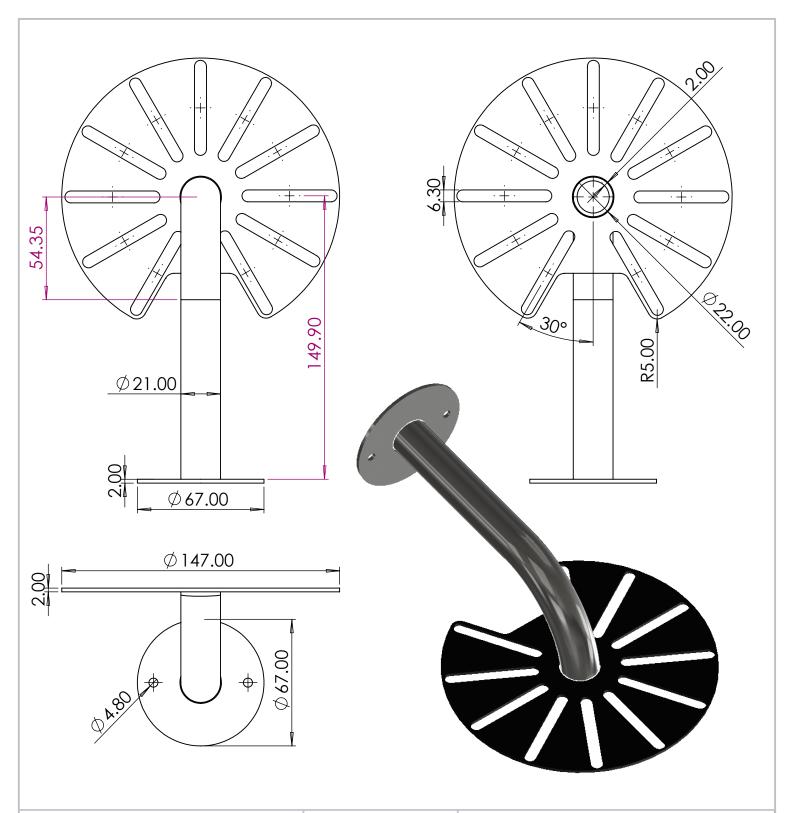

## Notes:

All Tolerances +/- 0.5% unless otherwise

All Measurements are Raw Materials Only and allowances are needed for Welding Tracks & any additional coatings such as Powder Coating / Spray Paints Etc

**WALL-145** Part Number:

Gardner Wall Mount Camera Plate (145mm) Description:

Date: 01 March 2024

Sheet Scale: 1:2 Sheet 1 Of 1

Gardner Engineering Limited (GE) makes no representation or warranties, express or implied, with respect to the reuse of the data provided herewith, regardless of its format or the means of its transmission. We make every effort to ensure accurate information, however there is no guarantee or representation to the user as to the accuracy, currency, suitability or reliability of this data. The user assumes all risks associated with its use. GE assumes no responsibility for actual or consequential damage incurred as a result of any user's reliance on this data