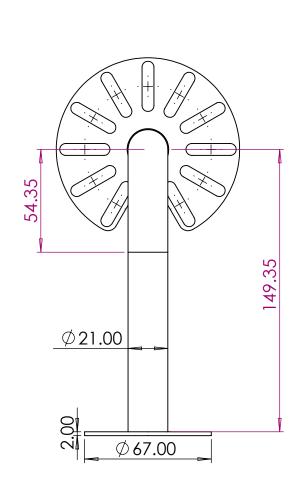

Part Number:

WALL-97

Description:

Gardner Wall Mount Camera Plate (97mm)

Date:

01 March 2024

Sheet Scale: 1:2 Sheet 1 Of 1

Gardner Engineering Limited (GE) makes no representation or warranties, express or implied, with respect to the reuse of the data provided herewith, regardless of its format or the means of its transmission. We make every effort to ensure accurate information, however there is no guarantee or representation to the user as to the accuracy, currency, suitability or reliability of this data. The user assumes all risks associated with its use. GE assumes no responsibility for actual or consequential damage incurred as a result of any user's reliance on this data