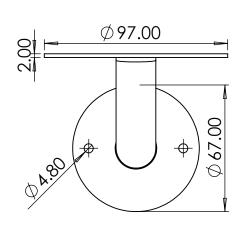

Part Number:

WALL-97

Description:

Gardner Wall Mount Camera Plate (97mm)

Date:

01 March 2024

Sheet Scale: 1:2 Sheet 1 Of 1

Gardner Engineering Limited (GE) makes no representation or warranties, express or implied, with respect to the reuse of the data provided herewith, regardless of its format or the means of its transmission. We make every effort to ensure accurate information, however there is no guarantee or representation to the user as to the accuracy, currency, suitability or reliability of this data. The user assumes all risks associated with its use. GE assumes no responsibility for actual or consequential damage incurred as a result of any user's reliance on this data