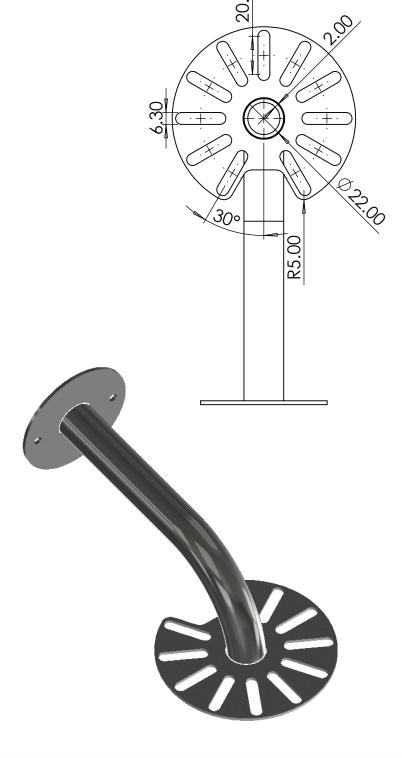

Part Number:

WALL-97

Description:

Gardner Wall Mount Camera Plate (97mm)

Date:

01 March 2024

Sheet Scale: 1:2 Sheet 1 Of 1

Gardner Engineering Limited (GE) makes no representation or warranties, express or implied, with respect to the reuse of the data provided herewith, regardless of its format or the means of its transmission. We make every effort to ensure accurate information, however there is no guarantee or representation to the user as to the accuracy, currency, suitability or reliability of this data. The user assumes all risks associated with its use. GE assumes no responsibility for actual or consequential damage incurred as a result of any user's reliance on this data