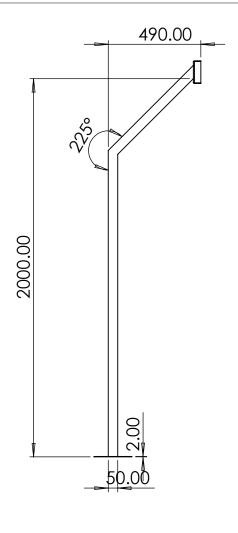

Part Number:

ACCESS-VEH-2.0M-RAL9005

Description:

2.0m Vehicle Post - Black Tex (RAL9005)

Date:

12 June 2024

Sheet Scale:

1:20