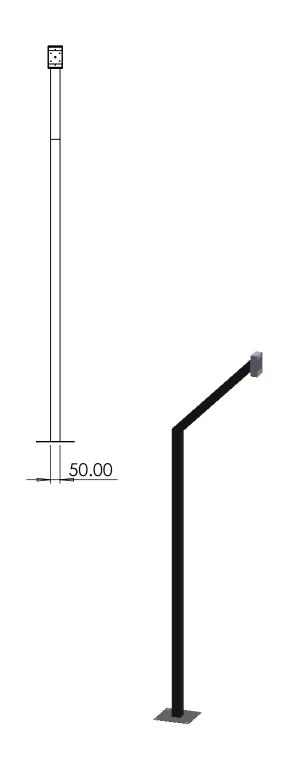

Part Number:

ACCESS-VEH-2.0M-RAL9005

Description:

2.0m Vehicle Post - Black Tex (RAL9005)

Date:

12 June 2024

Sheet Scale:

1:20