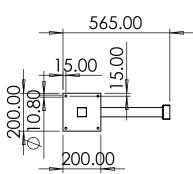

Please Specify Mount Plate Needed at Point of Order

Part Number:

ACCESS-VEH-2.0M-RAL9005

Description:

2.0m Vehicle Post - Black Tex (RAL9005)

Date:

12 June 2024

Sheet Scale:

1:20