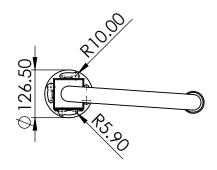

## Notes:

All Tolerances +/- 0.5% unless otherwise Statated

All Measurements are Raw Materials Only and allowances are needed for Welding Tracks & any additional coatings such as Powder Coating / Spray Paints Etc Part Number:

SWAN-700X375 NPT1.5F J/BOX NWT

Description:

Swan Neck Bracket 700mm High 375mm Depth

C/w Inline J-Box

Date:

25 April 2024

Sheet Scale: 1:10

Sheet 1 Of 1