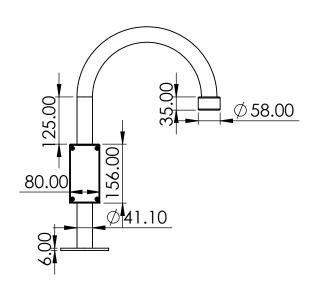

## Notes:

All Tolerances +/- 0.5% unless otherwise Statated

All Measurements are Raw Materials Only and allowances are needed for Welding Tracks & any additional coatings such as Powder Coating / Spray Paints Etc Part Number:

SWAN-700X375 NPT1.5F J/BOX NWT

Description:

Swan Neck Bracket 700mm High 375mm Depth

C/w Inline J-Box

Date:

25 April 2024

Sheet Scale: 1:10

Sheet 1 Of 1