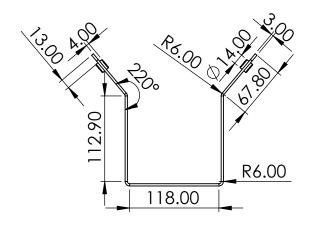

## Notes:

All Tolerances +/- 0.5% unless otherwise

All Measurements are Raw Materials Only and allowances are needed for Welding Tracks & any additional coatings such as Powder Coating / Spray Paints Etc