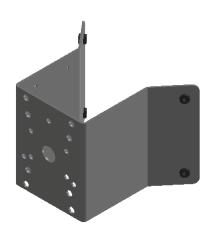

Part Number:

**SWAN-CNRMNT** 

Description:

Corner mount to Suit Goose Neck

**Brackets** 

Date:

17 April 2024

Sheet Scale: