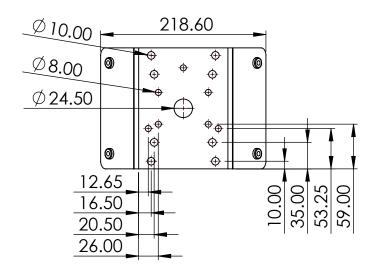

## Notes:

All Tolerances +/- 0.5% unless otherwise

All Measurements are Raw Materials Only and allowances are needed for Welding Tracks & any additional coatings such as Powder Coating / Spray Paints Etc