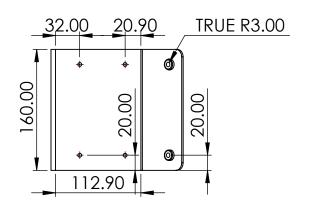

## Notes:

All Tolerances +/- 0.5% unless otherwise

All Measurements are Raw Materials Only and allowances are needed for Welding Tracks & any additional coatings such as Powder Coating / Spray Paints Etc