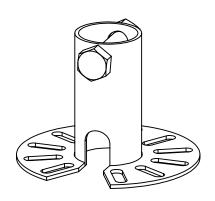

ADAPT-38x-2H-MSCPL- 97

Description:

38mm Pole Adaptor (Multi Slot) (2 Hole) Cut Out (Pattern 6) 97mm

Date:

17 June 2024

Sheet Scale:

1:2

Sheet 1 Of 1