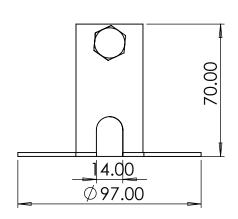

ADAPT-38x-2H-MSCPL- 97

Description:

38mm Pole Adaptor (Multi Slot) (2 Hole) Cut Out (Pattern 6) 97mm

Date:

17 June 2024

Sheet Scale:

1:2

Sheet 1 Of 1