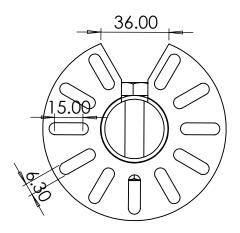

ADAPT-38x-2H-MSCPL- 97

Description:

38mm Pole Adaptor (Multi Slot) (2 Hole) Cut Out (Pattern 6) 97mm

Date:

17 June 2024

Sheet Scale:

1:2

Sheet 1 Of 1