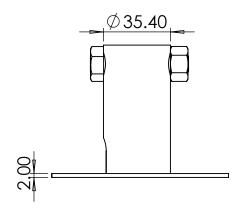

ADAPT-38x-2H-MSCPL- 97

Description:

38mm Pole Adaptor (Multi Slot) (2 Hole) Cut Out (Pattern 6) 97mm

Date:

17 June 2024

Sheet Scale:

1:2

Sheet 1 Of 1