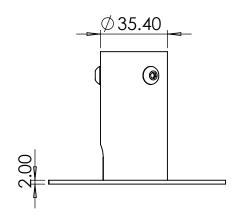

ADAPT-38x3H-MSCPL-97

Description:

38mm Pole Adaptor (Multi Slot) (3 Hole) Cut Out (Pattern 6) 97mm

Date:

17 June 2024

Sheet Scale:

1:2

Sheet 1 Of 1