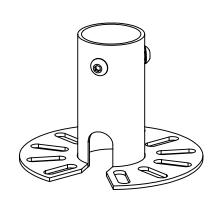

ADAPT-38x3H-MSCPL-97

Description:

38mm Pole Adaptor (Multi Slot) (3 Hole) Cut Out (Pattern 6) 97mm

Date:

17 June 2024

Sheet Scale:

1:2

Sheet 1 Of 1