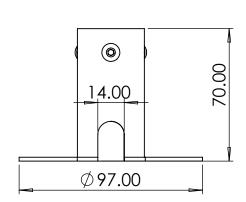

ADAPT-38x3H-MSCPL-97

Description:

38mm Pole Adaptor (Multi Slot) (3 Hole) Cut Out (Pattern 6) 97mm

Date:

17 June 2024

Sheet Scale:

1:2

Sheet 1 Of 1