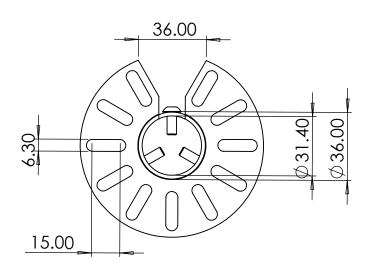

ADAPT-38x3H-MSCPL-97

Description:

38mm Pole Adaptor (Multi Slot) (3 Hole) Cut Out (Pattern 6) 97mm

Date:

17 June 2024

Sheet Scale:

1:2

Sheet 1 Of 1