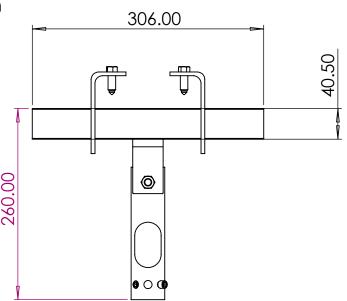

## To Suit Girder to Material Thickness from 12mm to Maximum of 42mm

Part Number:

CLAMP38 Xtra Large

Description:

38mm Xtra Large Girder Clamp

Date:

29 July 2024

Sheet Scale:

1:5