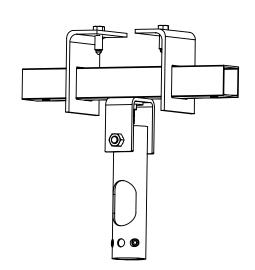

Part Number:

CLAMP38 Xtra Large

Description:

38mm Xtra Large Girder Clamp

Date:

29 July 2024

Sheet Scale:

1:5