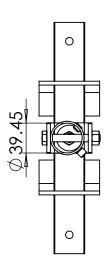

## To Suit Girder to Material Thickness from 12mm to Maximum of 42mm

Part Number:

CLAMP38 Xtra Large

Description:

38mm Xtra Large Girder Clamp

Date:

29 July 2024

Sheet Scale:

1:5