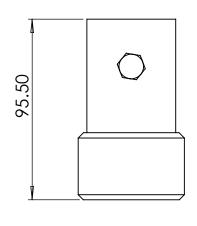

ADAPT-50\*NPT1.5F

Description:

50mm Universal 2 Hole Pole Camera Adaptor (NPT1.5Female)

Date:

15 August 2024

Sheet Scale:

1:2

Sheet 1 Of 1