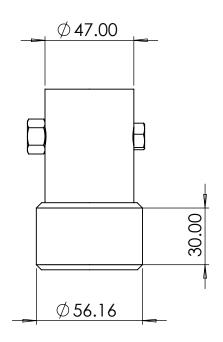

ADAPT-50\*NPT1.5F

Description:

50mm Universal 2 Hole Pole Camera Adaptor (NPT1.5Female)

Date:

15 August 2024

Sheet Scale:

1:2

Sheet 1 Of 1