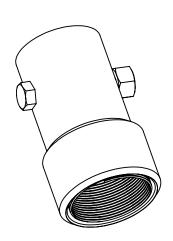

ADAPT-50\*NPT1.5F

Description:

50mm Universal 2 Hole Pole Camera Adaptor (NPT1.5Female)

Date:

15 August 2024

Sheet Scale:

1:2

Sheet 1 Of 1