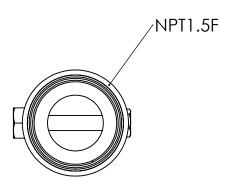

ADAPT-50\*NPT1.5F

Description:

50mm Universal 2 Hole Pole Camera Adaptor (NPT1.5Female)

Date:

15 August 2024

Sheet Scale:

1:2

Sheet 1 Of 1