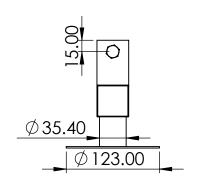

Part Number:

Twin Camera Bracket

Description:

38mm Twin Camera Bracket C/w Dual 123mm Multi Slot Discs

Date:

23 May 2024

Sheet Scale: 1:5 Sheet 1 Of 1

Gardner Engineering Limited (GE) makes no representation or warranties, express or implied, with respect to the reuse of the data provided herewith, regardless of its format or the means of its transmission. We make every effort to ensure accurate information, however there is no guarantee or representation to the user as to the accuracy, currency, suitability or reliability of this data. The user assumes all risks associated with its use. GE assumes no responsibility for actual or consequential damage incurred as a result of any user's reliance on this data