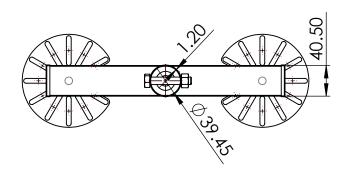

Part Number:

Twin Camera Bracket

Description:

38mm Twin Camera Bracket C/w Dual 123mm Multi Slot Discs

Date:

23 May 2024

Sheet Scale: 1:5 Sheet 1 Of 1

Gardner Engineering Limited (GE) makes no representation or warranties, express or implied, with respect to the reuse of the data provided herewith, regardless of its format or the means of its transmission. We make every effort to ensure accurate information, however there is no guarantee or representation to the user as to the accuracy, currency, suitability or reliability of this data. The user assumes all risks associated with its use. GE assumes no responsibility for actual or consequential damage incurred as a result of any user's reliance on this data