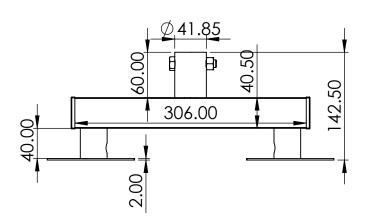

Part Number:

Twin Camera Bracket

Description:

38mm Twin Camera Bracket C/w Dual 123mm Multi Slot Discs

Date:

23 May 2024

Sheet Scale: 1:5 Sheet 1 Of 1

Gardner Engineering Limited (GE) makes no representation or warranties, express or implied, with respect to the reuse of the data provided herewith, regardless of its format or the means of its transmission. We make every effort to ensure accurate information, however there is no guarantee or representation to the user as to the accuracy, currency, suitability or reliability of this data. The user assumes all risks associated with its use. GE assumes no responsibility for actual or consequential damage incurred as a result of any user's reliance on this data