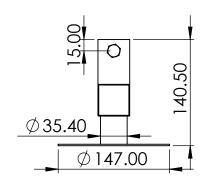

Part Number:

Twin Camera Bracket 145mm

Description:

38mm Twin Camera Bracket C/w Dual 145mm Multi Slot Discs

Date:

22 May 2024

Sheet Scale: 1:5 Sheet 1 Of 1

Gardner Engineering Limited (GE) makes no representation or warranties, express or implied, with respect to the reuse of the data provided herewith, regardless of its format or the means of its transmission. We make every effort to ensure accurate information, however there is no guarantee or representation to the user as to the accuracy, currency, suitability or reliability of this data. The user assumes all risks associated with its use. GE assumes no responsibility for actual or consequential damage incurred as a result of any user's reliance on this data