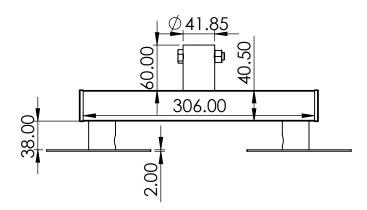

Part Number:

Twin Camera Bracket 145mm

Description:

38mm Twin Camera Bracket C/w Dual 145mm Multi Slot Discs

Date:

22 May 2024

Sheet Scale: 1:5 Sheet 1 Of 1

Gardner Engineering Limited (GE) makes no representation or warranties, express or implied, with respect to the reuse of the data provided herewith, regardless of its format or the means of its transmission. We make every effort to ensure accurate information, however there is no guarantee or representation to the user as to the accuracy, currency, suitability or reliability of this data. The user assumes all risks associated with its use. GE assumes no responsibility for actual or consequential damage incurred as a result of any user's reliance on this data