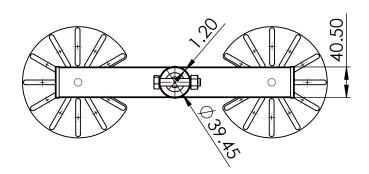

Part Number:

Twin Camera Bracket 145mm

Description:

38mm Twin Camera Bracket C/w Dual 145mm Multi Slot Discs

Date:

22 May 2024

Sheet Scale: 1:5 Sheet 1 Of 1

Gardner Engineering Limited (GE) makes no representation or warranties, express or implied, with respect to the reuse of the data provided herewith, regardless of its format or the means of its transmission. We make every effort to ensure accurate information, however there is no guarantee or representation to the user as to the accuracy, currency, suitability or reliability of this data. The user assumes all risks associated with its use. GE assumes no responsibility for actual or consequential damage incurred as a result of any user's reliance on this data