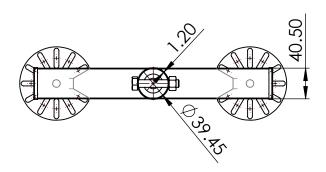

Part Number:

Twin Camera Bracket 97mm

Description:

38mm Twin Camera Bracket C/w Dual 97mm Multi Slot Discs

Date:

23 May 2024

Sheet Scale: 1:5 Sheet 1 Of 1

Gardner Engineering Limited (GE) makes no representation or warranties, express or implied, with respect to the reuse of the data provided herewith, regardless of its format or the means of its transmission. We make every effort to ensure accurate information, however there is no guarantee or representation to the user as to the accuracy, currency, suitability or reliability of this data. The user assumes all risks associated with its use. GE assumes no responsibility for actual or consequential damage incurred as a result of any user's reliance on this data