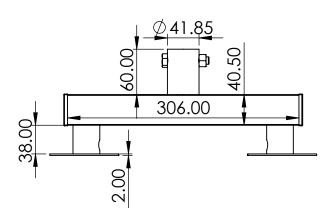

Part Number:

Twin Camera Bracket 97mm

Description:

38mm Twin Camera Bracket C/w Dual 97mm Multi Slot Discs

Date:

23 May 2024

Sheet Scale: 1:5 Sheet 1 Of 1

Gardner Engineering Limited (GE) makes no representation or warranties, express or implied, with respect to the reuse of the data provided herewith, regardless of its format or the means of its transmission. We make every effort to ensure accurate information, however there is no guarantee or representation to the user as to the accuracy, currency, suitability or reliability of this data. The user assumes all risks associated with its use. GE assumes no responsibility for actual or consequential damage incurred as a result of any user's reliance on this data