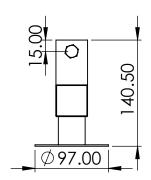

Part Number:

Twin Camera Bracket 97mm

Description:

38mm Twin Camera Bracket C/w Dual 97mm Multi Slot Discs

Date:

23 May 2024

Sheet Scale: 1:5 Sheet 1 Of 1

Gardner Engineering Limited (GE) makes no representation or warranties, express or implied, with respect to the reuse of the data provided herewith, regardless of its format or the means of its transmission. We make every effort to ensure accurate information, however there is no guarantee or representation to the user as to the accuracy, currency, suitability or reliability of this data. The user assumes all risks associated with its use. GE assumes no responsibility for actual or consequential damage incurred as a result of any user's reliance on this data