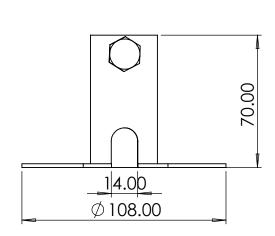

Part Number:

ADAPT-38x-2H-MSCPL-108mm

Description:

38mm Pole Adaptor (Multi Slot) (2 Hole) Cut Out (Pattern 7) 108mm

Date:

17 June 2024

1:2

Sheet Scale: