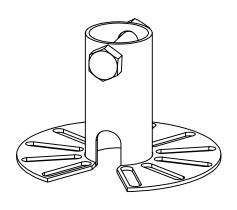

Part Number:

ADAPT-38x-2H-MSCPL-108mm

Description:

38mm Pole Adaptor (Multi Slot) (2 Hole) Cut Out (Pattern 7) 108mm

Date:

17 June 2024

1:2

Sheet Scale: