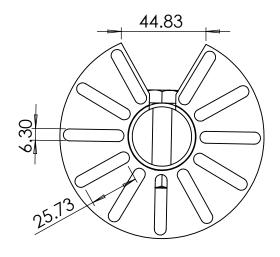

Part Number:

ADAPT-38x-2H-MSCPL-108mm

Description:

38mm Pole Adaptor (Multi Slot) (2 Hole) Cut Out (Pattern 7) 108mm

Date:

17 June 2024

1:2

Sheet Scale: