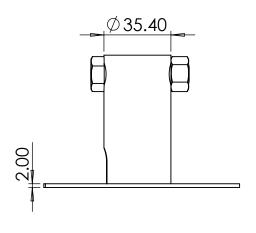

Part Number:

ADAPT-38x-2H-MSCPL-108mm

Description:

38mm Pole Adaptor (Multi Slot) (2 Hole) Cut Out (Pattern 7) 108mm

Date:

17 June 2024

1:2

Sheet Scale: