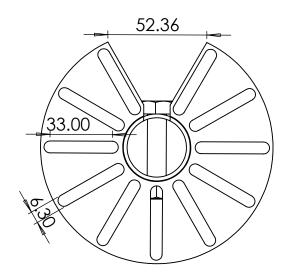

ADAPT-38x-2H-MSCPL-123

Description:

38mm Pole Adaptor (Multi Slot) (2 Hole) Cut Out (Pattern 8) 123mm

Date:

17 June 2024

Sheet Scale:

1:2

Sheet 1 Of 1