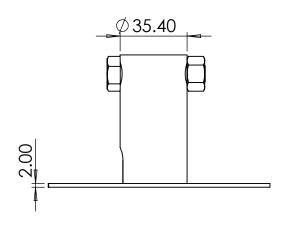

ADAPT-38x-2H-MSCPL-123

Description:

38mm Pole Adaptor (Multi Slot) (2 Hole) Cut Out (Pattern 8) 123mm

Date:

17 June 2024

Sheet Scale:

1:2

Sheet 1 Of 1