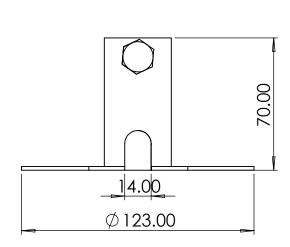

ADAPT-38x-2H-MSCPL-123

Description:

38mm Pole Adaptor (Multi Slot) (2 Hole) Cut Out (Pattern 8) 123mm

Date:

17 June 2024

Sheet Scale:

1:2

Sheet 1 Of 1