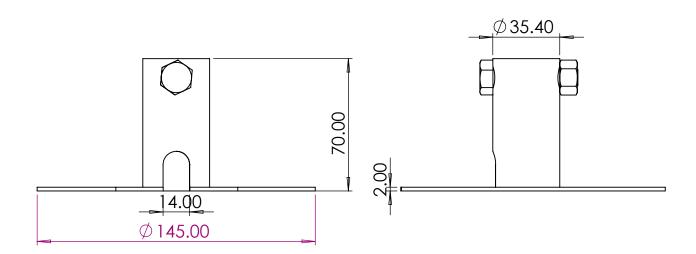

ADAPT-38x-2H-MSCPL-145

Description:

38mm Pole Adaptor (Multi Slot) (2 Hole) Cut Out (Pattern 9) 145mm

Date:

10 June 2024

Sheet Scale:

1:2

Sheet 1 Of 1