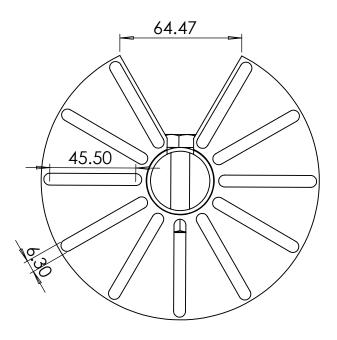

ADAPT-38x-2H-MSCPL-145

Description:

38mm Pole Adaptor (Multi Slot) (2 Hole) Cut Out (Pattern 9) 145mm

Date:

10 June 2024

Sheet Scale:

1:2

Sheet 1 Of 1