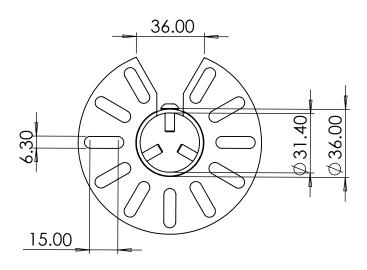

Part Number:

ADAPT-38x3H-MSCPL-97

Description:

38mm Pole Adaptor (Multi Slot) (3 Hole) Cut Out (Pattern 6) 97mm

Date:

10 June 2024

Sheet Scale: 1:2 Sheet 1 Of 1

Gardner Engineering Limited (GE) makes no representation or warranties, express or implied, with respect to the reuse of the data provided herewith, regardless of its format or the means of its transmission. We make every effort to ensure accurate information, however there is no guarantee or representation to the user as to the accuracy, currency, suitability or reliability of this data. The user assumes all risks associated with its use. GE assumes no responsibility for actual or consequential damage incurred as a result of any user's reliance on this data