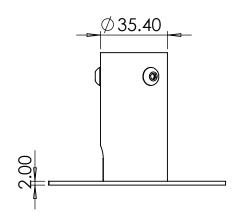

Part Number:

ADAPT-38x3H-MSCPL-97

Description:

38mm Pole Adaptor (Multi Slot) (3 Hole) Cut Out (Pattern 6) 97mm

Date:

10 June 2024

Sheet Scale: 1:2 Sheet 1 Of 1

Gardner Engineering Limited (GE) makes no representation or warranties, express or implied, with respect to the reuse of the data provided herewith, regardless of its format or the means of its transmission. We make every effort to ensure accurate information, however there is no guarantee or representation to the user as to the accuracy, currency, suitability or reliability of this data. The user assumes all risks associated with its use. GE assumes no responsibility for actual or consequential damage incurred as a result of any user's reliance on this data