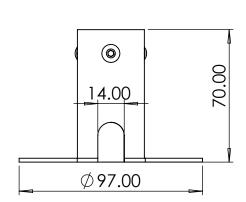

Part Number:

ADAPT-38x3H-MSCPL-97

Description:

38mm Pole Adaptor (Multi Slot) (3 Hole) Cut Out (Pattern 6) 97mm

Date:

10 June 2024

Sheet Scale: 1:2 Sheet 1 Of 1

Gardner Engineering Limited (GE) makes no representation or warranties, express or implied, with respect to the reuse of the data provided herewith, regardless of its format or the means of its transmission. We make every effort to ensure accurate information, however there is no guarantee or representation to the user as to the accuracy, currency, suitability or reliability of this data. The user assumes all risks associated with its use. GE assumes no responsibility for actual or consequential damage incurred as a result of any user's reliance on this data