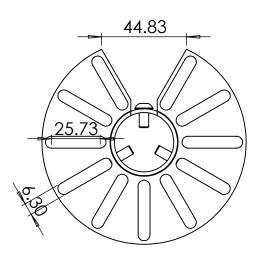

Part Number:

ADAPT-38x-MSCPL-108

Description:

38mm Pole Adaptor (Multi Slot) (3 Hole) Cut Out (Pattern 7) 108mm

Date:

10 June 2024

Sheet Scale:

1:2

## Notes:

All Tolerances +/- 0.5% unless otherwise

All Measurements are Raw Materials Only and allowances are needed for Welding Tracks & any additional coatings such as Powder Coating / Spray Paints Etc