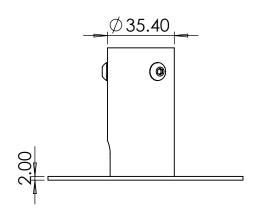

Part Number:

ADAPT-38x-MSCPL-108

Description:

38mm Pole Adaptor (Multi Slot) (3 Hole) Cut Out (Pattern 7) 108mm

Date:

10 June 2024

Sheet Scale:

1:2

## Notes:

All Tolerances +/- 0.5% unless otherwise

All Measurements are Raw Materials Only and allowances are needed for Welding Tracks & any additional coatings such as Powder Coating / Spray Paints Etc