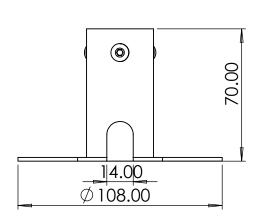

Part Number:

ADAPT-38x-MSCPL-108

Description:

38mm Pole Adaptor (Multi Slot) (3 Hole) Cut Out (Pattern 7) 108mm

Date:

10 June 2024

Sheet Scale:

1:2

## Notes:

All Tolerances +/- 0.5% unless otherwise

All Measurements are Raw Materials Only and allowances are needed for Welding Tracks & any additional coatings such as Powder Coating / Spray Paints Etc