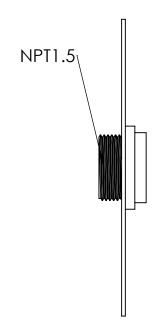

ADAPT-NPT1.5M-NWT-157 v2

Description:

Male NPT1.5 to 157mm 4 Slot Disc

Date:

06 September 2024

Sheet Scale:

1:2

Sheet 1 Of 1