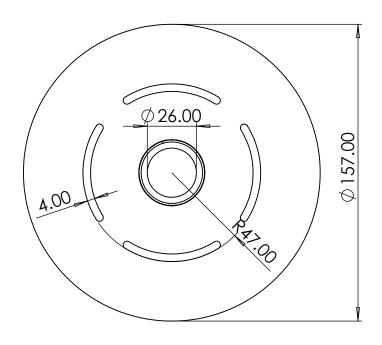

## Notes:

All Tolerances +/- 0.5% unless otherwise Statated

All Measurements are Raw Materials Only and allowances are needed for Welding Tracks & any additional coatings such as Powder Coating / Spray Paints Etc Part Number:

ADAPT-NPT1.5M-NWT-157 v2

Description:

Male NPT1.5 to 157mm 4 Slot Disc

Date:

06 September 2024

Sheet Scale:

1:2

Sheet 1 Of 1