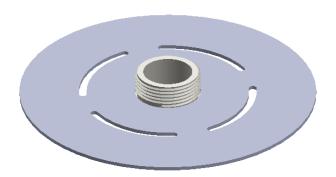

ADAPT-NPT1.5M-NWT-157 v2

Description:

Male NPT1.5 to 157mm 4 Slot Disc

Date:

06 September 2024

Sheet Scale:

1:2

Sheet 1 Of 1