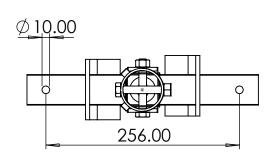

## Notes:

All Tolerances +/- 0.5% unless otherwise

All Measurements are Raw Materials Only and allowances are needed for Welding Tracks & any additional coatings such as Powder Coating / Spray Paints Etc Part Number: CLAMP-50x

Description: 50mm Girder / Purlin Clamp

Date: 18 October 2024

Sheet Scale: 1:5 Sheet 1 Of 1

Gardner Engineering Limited (GE) makes no representation or warranties, express or implied, with respect to the reuse of the data provided herewith, regardless of its format or the means of its transmission. We make every effort to ensure accurate information, however there is no guarantee or representation to the user as to the accuracy, currency, suitability or reliability of this data. The user assumes all risks associated with its use. GE assumes no responsibility for actual or consequential damage incurred as a result of any user's reliance on this data