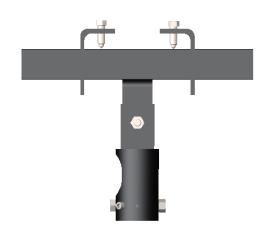

## Notes:

All Tolerances +/- 0.5% unless otherwise

All Measurements are Raw Materials Only and allowances are needed for Welding Tracks & any additional coatings such as Powder Coating / Spray Paints Etc Part Number: CLAMP-50x

Description: 50mm Girder / Purlin Clamp

Date: 18 October 2024

Sheet Scale: 1:5 Sheet 1 Of 1

Gardner Engineering Limited (GE) makes no representation or warranties, express or implied, with respect to the reuse of the data provided herewith, regardless of its format or the means of its transmission. We make every effort to ensure accurate information, however there is no guarantee or representation to the user as to the accuracy, currency, suitability or reliability of this data. The user assumes all risks associated with its use. GE assumes no responsibility for actual or consequential damage incurred as a result of any user's reliance on this data