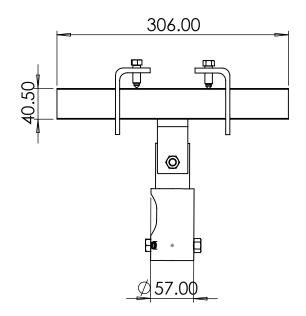

## Notes:

All Tolerances +/- 0.5% unless otherwise

All Measurements are Raw Materials Only and allowances are needed for Welding Tracks & any additional coatings such as Powder Coating / Spray Paints Etc Part Number: CLAMP-50x

Description: 50mm Girder / Purlin Clamp

Date: 18 October 2024

Sheet Scale: 1:5 Sheet 1 Of 1

Gardner Engineering Limited (GE) makes no representation or warranties, express or implied, with respect to the reuse of the data provided herewith, regardless of its format or the means of its transmission. We make every effort to ensure accurate information, however there is no guarantee or representation to the user as to the accuracy, currency, suitability or reliability of this data. The user assumes all risks associated with its use. GE assumes no responsibility for actual or consequential damage incurred as a result of any user's reliance on this data