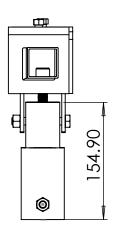

## Notes:

All Tolerances +/- 0.5% unless otherwise

All Measurements are Raw Materials Only and allowances are needed for Welding Tracks & any additional coatings such as Powder Coating / Spray Paints Etc Part Number: CLAMP-50x

Description: 50mm Girder / Purlin Clamp

Date: 18 October 2024

Sheet Scale: 1:5 Sheet 1 Of 1

Gardner Engineering Limited (GE) makes no representation or warranties, express or implied, with respect to the reuse of the data provided herewith, regardless of its format or the means of its transmission. We make every effort to ensure accurate information, however there is no guarantee or representation to the user as to the accuracy, currency, suitability or reliability of this data. The user assumes all risks associated with its use. GE assumes no responsibility for actual or consequential damage incurred as a result of any user's reliance on this data