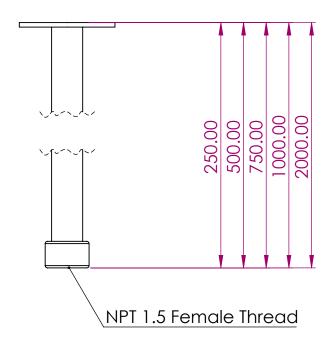

Additional Lengths available - Please ask for details

Part Number:

DROP-xmmNPT-NWT

Description:

Various Lengths of External Drop

NPT1.5F Poles

Date:

17 October 2024

Sheet Scale: 1:5 Sheet 1 Of 1