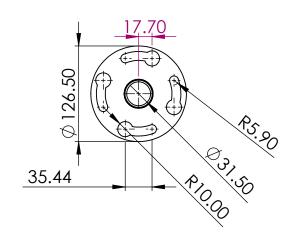

## Notes:

All Tolerances +/- 0.5% unless otherwise Statated

All Measurements are Raw Materials Only and allowances are needed for Welding Tracks & any additional coatings such as Powder Coating / Spray Paints Etc