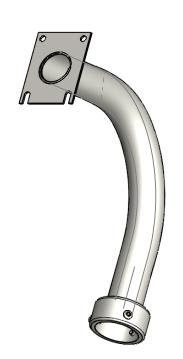

## Notes:

All Tolerances +/- 0.5% unless otherwise Stated

All Measurements are Raw Materials Only and allowances are needed for Welding Tracks & any additional coatings such as Powder Coating / Spray Paints Etc Part Number: Descripti on:

> Dat e:

GOOSE-BOX-GRIP

Goose Neck c/w PTZ Grip

18 October 2024

Sheet Scale: 1:4

Shee 1 O 1 t f

Gardner Engineering Limited (GE) makes no representation or warranties, express or implied, with respect to the reuse of the data provided herewith, regardless of its format or the means of its transmission. We make every effort to ensure accurate information, however there is no guarantee or representation to the user as to the accuracy, currency, suitability or reliability of this data. The user assumes all risks associated with its use. GE assumes no responsibility for actual or consequential damage incurred as a result of any user's reliance on this data