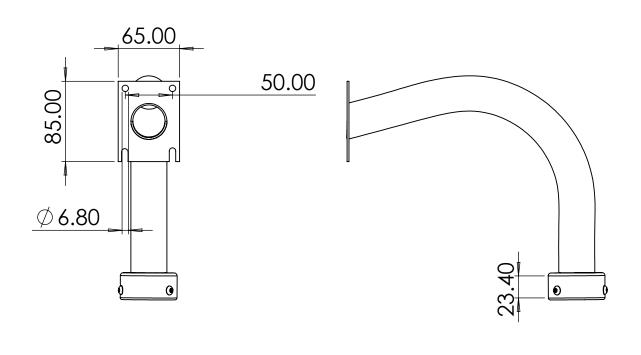

## Notes:

All Tolerances +/- 0.5% unless otherwise Stated

All Measurements are Raw Materials Only and allowances are needed for Welding Tracks & any additional coatings such as Powder Coating / Spray Paints Etc Part Number: Descripti on:

> Dat e:

GOOSE-BOX-GRIP

Goose Neck c/w PTZ Grip

18 October 2024

Sheet Scale: 1:4

Shee 1 O 1 t f

Gardner Engineering Limited (GE) makes no representation or warranties, express or implied, with respect to the reuse of the data provided herewith, regardless of its format or the means of its transmission. We make every effort to ensure accurate information, however there is no guarantee or representation to the user as to the accuracy, currency, suitability or reliability of this data. The user assumes all risks associated with its use. GE assumes no responsibility for actual or consequential damage incurred as a result of any user's reliance on this data