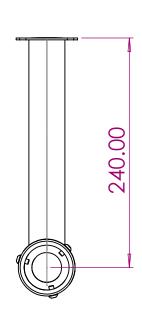

## Notes:

All Tolerances +/- 0.5% unless otherwise Stated

All Measurements are Raw Materials Only and allowances are needed for Welding Tracks & any additional coatings such as Powder Coating / Spray Paints Etc Part Number: Descripti on:

> Dat e:

GOOSE-BOX-GRIP

Goose Neck c/w PTZ Grip

18 October 2024

Sheet Scale: 1:4

Shee 1 O 1 t f

Gardner Engineering Limited (GE) makes no representation or warranties, express or implied, with respect to the reuse of the data provided herewith, regardless of its format or the means of its transmission. We make every effort to ensure accurate information, however there is no guarantee or representation to the user as to the accuracy, currency, suitability or reliability of this data. The user assumes all risks associated with its use. GE assumes no responsibility for actual or consequential damage incurred as a result of any user's reliance on this data