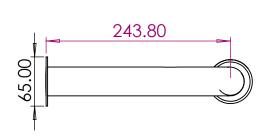

Goose Box NPT

Description:

Goose Box Mount Goose Neck

Bracket

Date:

18 April 2024

Sheet Scale: 1:5

Sheet 1 Of 1