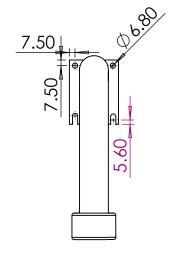

Goose Box NPT

Description:

Goose Box Mount Goose Neck

Bracket

Date:

18 April 2024

Sheet Scale: 1:5

Sheet 1 Of 1