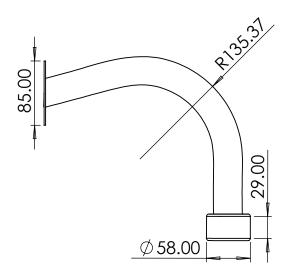

Goose Box NPT

Description:

Goose Box Mount Goose Neck

Bracket

Date:

18 April 2024

Sheet Scale: 1:5

Sheet 1 Of 1