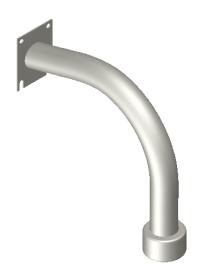

Goose Box NPT

Description:

Goose Box Mount Goose Neck

Bracket

Date:

18 April 2024

Sheet Scale: 1:5

Sheet 1 Of 1