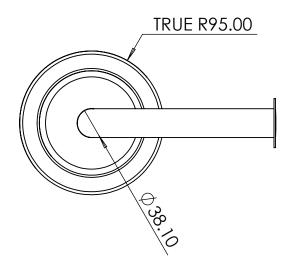

## Notes:

All Tolerances +/- 0.5% unless otherwise Stated

All Measurements are Raw Materials Only and allowances are needed for Welding Tracks & any additional coatings such as Powder Coating / Spray Paints Etc