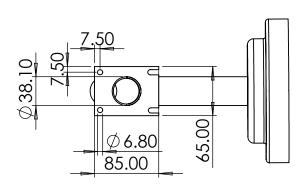

## Notes:

All Tolerances +/- 0.5% unless otherwise Stated

All Measurements are Raw Materials Only and allowances are needed for Welding Tracks & any additional coatings such as Powder Coating / Spray Paints Etc