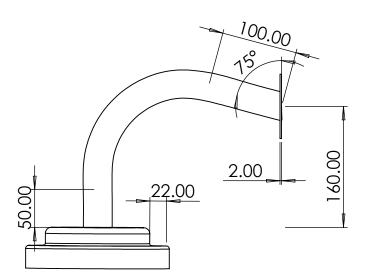

## Notes:

All Tolerances +/- 0.5% unless otherwise Stated

All Measurements are Raw Materials Only and allowances are needed for Welding Tracks & any additional coatings such as Powder Coating / Spray Paints Etc

Part Number:

Goose-Box-XXLSPIN-NWT

Description:

Goose Neck Box Mount c/w NPT

Date:

21 October 2024

Sheet Scale:

1:5