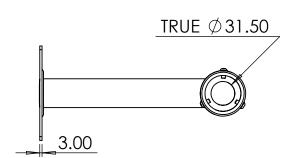

## Notes:

All Tolerances +/- 0.5% unless otherwise Stated

All Measurements are Raw Materials Only and allowances are needed for Welding Tracks & any additional coatings such as Powder Coating / Spray Paints Etc Part Number:

GOOSE-WALL- GRIP-NWT

Description:

Wall Mount Goose Neck c/w

m6 Grips

Date:

13 February 2024

Sheet Scale: 1:5

Sheet 1 Of 1