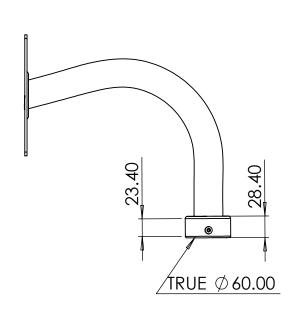

## Notes:

All Tolerances +/- 0.5% unless otherwise Stated

All Measurements are Raw Materials Only and allowances are needed for Welding Tracks & any additional coatings such as Powder Coating / Spray Paints Etc Part Number:

GOOSE-WALL- GRIP-NWT

Description:

Wall Mount Goose Neck c/w

m6 Grips

Date:

13 February 2024

Sheet Scale: 1:5

Sheet 1 Of 1