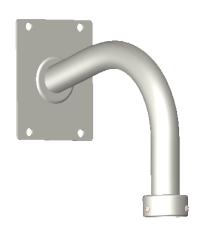

GOOSE-WALL- GRIP-NWT

Description:

Wall Mount Goose Neck c/w

m6 Grips

Date:

13 February 2024

Sheet Scale: 1:5

Sheet 1 Of 1