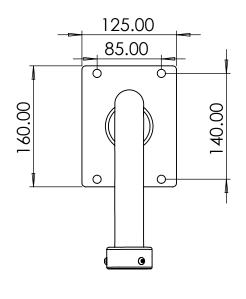

## Notes:

All Tolerances +/- 0.5% unless otherwise Stated

All Measurements are Raw Materials Only and allowances are needed for Welding Tracks & any additional coatings such as Powder Coating / Spray Paints Etc Part Number:

GOOSE-WALL- GRIP-NWT

Description:

Wall Mount Goose Neck c/w

m6 Grips

Date:

13 February 2024

Sheet Scale: 1:5

Sheet 1 Of 1