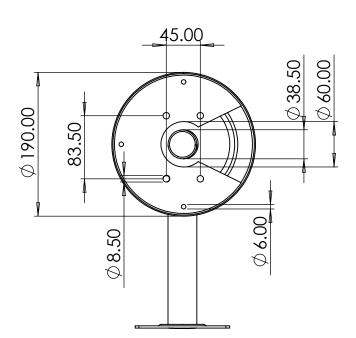

## Notes:

All Tolerances +/- 0.5% unless otherwise Stated

All Measurements are Raw Materials Only and allowances are needed for Welding Tracks & any additional coatings such as Powder Coating / Spray Paints Etc Part Number:

Goose-Wall-NPT1.5F

Description:

Wall Mount Goose Neck Bracket

Date:

21 October 2024

Sheet Scale:

1:5

Sheet 1 Of 1