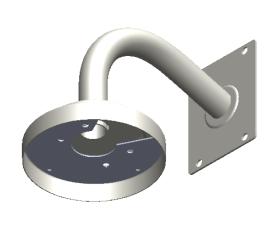

Goose-Wall-NPT1.5F

Description:

Wall Mount Goose Neck Bracket

Date:

21 October 2024

Sheet Scale:

1:5

Sheet 1 Of 1