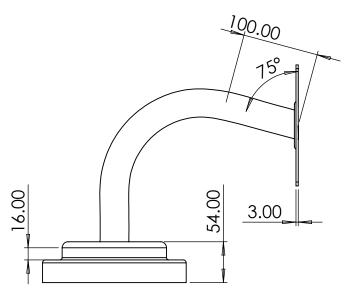

## Notes:

All Tolerances +/- 0.5% unless otherwise Stated

All Measurements are Raw Materials Only and allowances are needed for Welding Tracks & any additional coatings such as Powder Coating / Spray Paints Etc Part Number:

Goose-Wall-NPT1.5F

Description:

Wall Mount Goose Neck Bracket

Date:

21 October 2024

Sheet Scale:

1:5

Sheet 1 Of 1