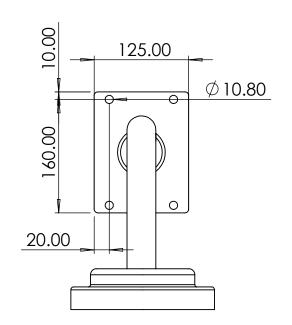

## Notes:

All Tolerances +/- 0.5% unless otherwise Stated

All Measurements are Raw Materials Only and allowances are needed for Welding Tracks & any additional coatings such as Powder Coating / Spray Paints Etc Part Number:

Goose-Wall-NPT1.5F

Description:

Wall Mount Goose Neck Bracket

Date:

21 October 2024

Sheet Scale:

1:5

Sheet 1 Of 1