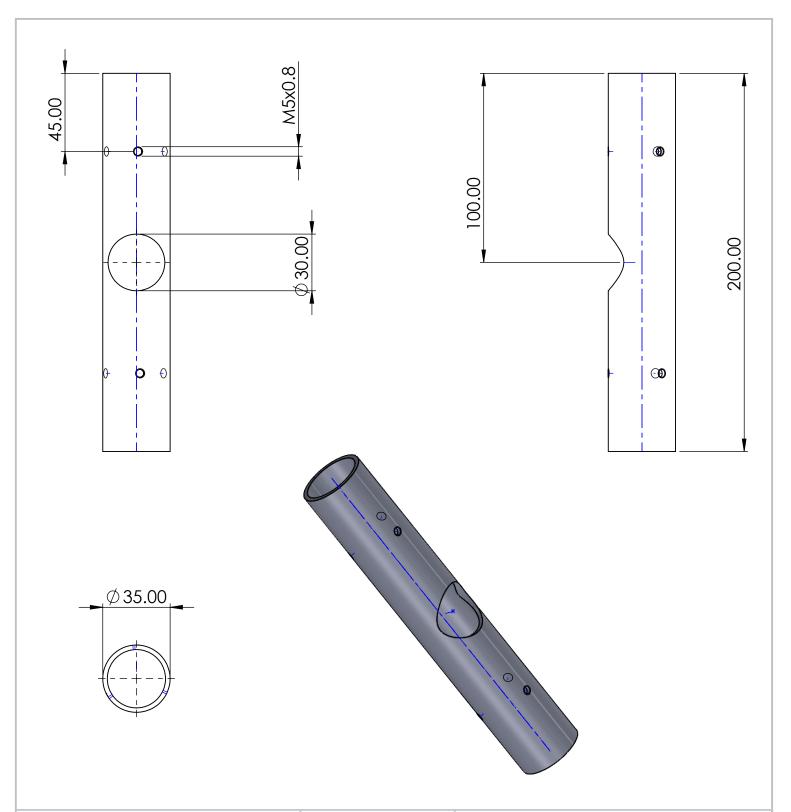

## Notes:

All Tolerances +/- 0.5% unless otherwise Statated

All Measurements are Raw Materials Only and allowances are needed for Welding Tracks & any additional coatings such as Powder Coating / Spray Paints Etc Part Number: N/A

Description: Three Hole Pole Coupler Revision 1

Date: 30 May 2023

Sheet Scale: 1:2 Sheet 1 Of 1

Gardner Engineering Limited (GE) makes no representation or warranties, express or implied, with respect to the reuse of the data provided herewith, regardless of its format or the means of its transmission. We make every effort to ensure accurate information, however there is no guarantee or representation to the user as to the accuracy, currency, suitability or reliability of this data. The user assumes all risks associated with its use. GE assumes no responsibility for actual or consequential damage incurred as a result of any user's reliance on this data