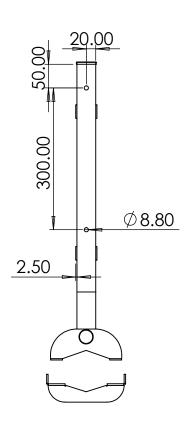

## Notes:

All Tolerances +/- 0.5% unless otherwise

All Measurements are Raw Materials Only and allowances are needed for Welding Tracks & any additional coatings such as Powder Coating / Spray Paints Etc Part Number: POLE-CLAMP-LARGE

Description: ANPR - Large Pole Clamp Bracket

Date: 04 September 2024

Sheet Scale: 1:8 Sheet 1 Of 1

Gardner Engineering Limited (GE) makes no representation or warranties, express or implied, with respect to the reuse of the data provided herewith, regardless of its format or the means of its transmission. We make every effort to ensure accurate information, however there is no guarantee or representation to the user as to the accuracy, currency, suitability or reliability of this data. The user assumes all risks associated with its use. GE assumes no responsibility for actual or consequential damage incurred as a result of any user's reliance on this data