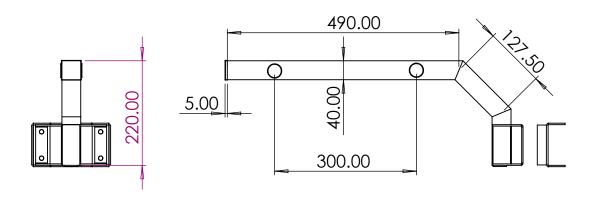

## Notes:

All Tolerances +/- 0.5% unless otherwise

All Measurements are Raw Materials Only and allowances are needed for Welding Tracks & any additional coatings such as Powder Coating / Spray Paints Etc Part Number: POLE-CLAMP-LARGE

Description: ANPR - Large Pole Clamp Bracket

Date: 04 September 2024

Sheet Scale: 1:8 Sheet 1 Of 1

Gardner Engineering Limited (GE) makes no representation or warranties, express or implied, with respect to the reuse of the data provided herewith, regardless of its format or the means of its transmission. We make every effort to ensure accurate information, however there is no guarantee or representation to the user as to the accuracy, currency, suitability or reliability of this data. The user assumes all risks associated with its use. GE assumes no responsibility for actual or consequential damage incurred as a result of any user's reliance on this data