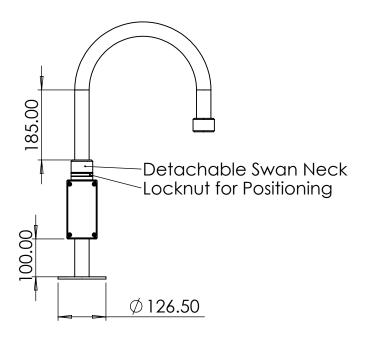

## Notes:

All Tolerances +/- 0.5% unless otherwise Statated

All Measurements are Raw Materials Only and allowances are needed for Welding Tracks & any additional coatings such as Powder Coating / Spray Paints Etc Part Number: SWAN-700x385 2 Part J/Box V2

Description: 2 Part Swan Neck with Junction Box

Date: 17 October 2024

Sheet Scale: 1:10 Sheet 1 Of 1

Gardner Engineering Limited (GE) makes no representation or warranties, express or implied, with respect to the reuse of the data provided herewith, regardless of its format or the means of its transmission. We make every effort to ensure accurate information, however there is no guarantee or representation to the user as to the accuracy, currency, suitability or reliability of this data. The user assumes all risks associated with its use. GE assumes no responsibility for actual or consequential damage incurred as a result of any user's reliance on this data