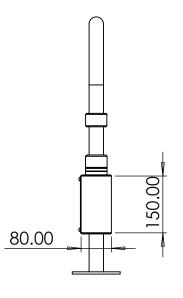

## Notes:

All Tolerances +/- 0.5% unless otherwise Statated

All Measurements are Raw Materials Only and allowances are needed for Welding Tracks & any additional coatings such as Powder Coating / Spray Paints Etc Part Number: SWAN-700x385 2 Part J/Box V2

Description: 2 Part Swan Neck with Junction Box

Date: 17 October 2024

Sheet Scale: 1:10 Sheet 1 Of 1

Gardner Engineering Limited (GE) makes no representation or warranties, express or implied, with respect to the reuse of the data provided herewith, regardless of its format or the means of its transmission. We make every effort to ensure accurate information, however there is no guarantee or representation to the user as to the accuracy, currency, suitability or reliability of this data. The user assumes all risks associated with its use. GE assumes no responsibility for actual or consequential damage incurred as a result of any user's reliance on this data