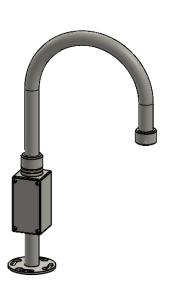

## Notes:

All Tolerances +/- 0.5% unless otherwise Statated

All Measurements are Raw Materials Only and allowances are needed for Welding Tracks & any additional coatings such as Powder Coating / Spray Paints Etc Part Number: SWAN-700x385 2 Part J/Box V2

Description: 2 Part Swan Neck with Junction Box

Date: 17 October 2024

Sheet Scale: 1:10 Sheet 1 Of 1

Gardner Engineering Limited (GE) makes no representation or warranties, express or implied, with respect to the reuse of the data provided herewith, regardless of its format or the means of its transmission. We make every effort to ensure accurate information, however there is no guarantee or representation to the user as to the accuracy, currency, suitability or reliability of this data. The user assumes all risks associated with its use. GE assumes no responsibility for actual or consequential damage incurred as a result of any user's reliance on this data