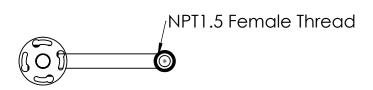

## Notes:

All Tolerances +/- 0.5% unless otherwise Statated

All Measurements are Raw Materials Only and allowances are needed for Welding Tracks & any additional coatings such as Powder Coating / Spray Paints Etc Part Number: SWAN-700x385 2 Part J/Box V2

Description: 2 Part Swan Neck with Junction Box

Date: 17 October 2024

Sheet Scale: 1:10 Sheet 1 Of 1

Gardner Engineering Limited (GE) makes no representation or warranties, express or implied, with respect to the reuse of the data provided herewith, regardless of its format or the means of its transmission. We make every effort to ensure accurate information, however there is no guarantee or representation to the user as to the accuracy, currency, suitability or reliability of this data. The user assumes all risks associated with its use. GE assumes no responsibility for actual or consequential damage incurred as a result of any user's reliance on this data