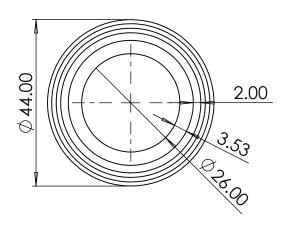

## Notes:

All Tolerances +/- 0.5% unless otherwise Statated

All Measurements are Raw Materials Only and allowances are needed for Welding Tracks & any additional coatings such as Powder Coating / Spray Paints Etc Part Number:

ADAPT-38W-2H-NPT1.5M

Description:

38mm Universal 2 Hole Pole Camera Adaptor

(NPT1.5Male)

Date:

16 April 2024

Sheet Scale: 1:2

Sheet 1 Of 1