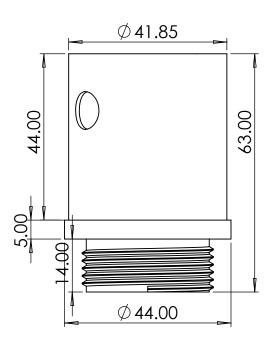

## Notes:

All Tolerances +/- 0.5% unless otherwise Statated

All Measurements are Raw Materials Only and allowances are needed for Welding Tracks & any additional coatings such as Powder Coating / Spray Paints Etc Part Number:

ADAPT-38W-2H-NPT1.5M

Description:

38mm Universal 2 Hole Pole Camera Adaptor

(NPT1.5Male)

Date:

16 April 2024

Sheet Scale: 1:2

Sheet 1 Of 1