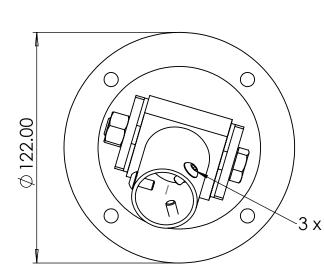

Part Number:

CEIL-38x-360

Description:

38mm Self Levelling Ceiling Bracket with 360' Twist

Date:

13 November 2024

Sheet Scale:

1:2