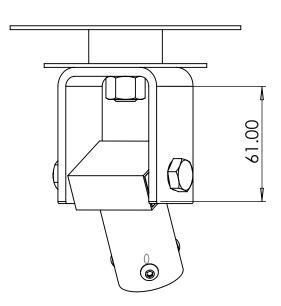

Part Number:

CEIL-38x-360

Description:

38mm Self Levelling Ceiling Bracket with 360' Twist

Date:

13 November 2024

Sheet Scale:

1:2