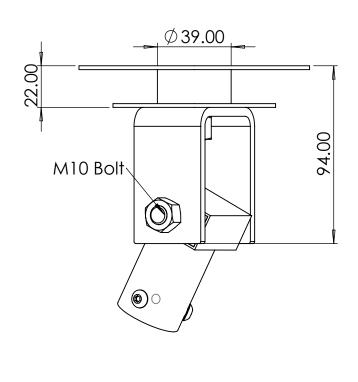

Part Number:

CEIL-38x-360

Description:

38mm Self Levelling Ceiling Bracket with 360' Twist

Date:

13 November 2024

Sheet Scale:

1:2