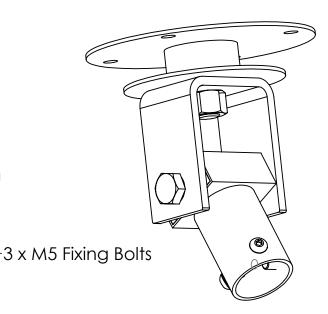

Part Number:

CEIL-38x-360

Description:

38mm Self Levelling Ceiling Bracket with 360' Twist

Date:

13 November 2024

Sheet Scale:

1:2