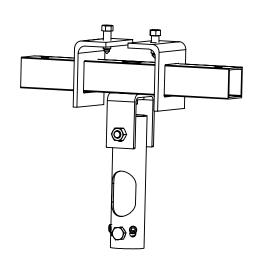

## To Suit Girder to Maximum Thickness of 20mm

Part Number:

CLAMP-38x

Description:

38mm Girder/Purlin Clamp

Date:

29 July 2024

Sheet Scale: 1:5 Sheet 1 Of 1

Gardner Engineering Limited (GE) makes no representation or warranties, express or implied, with respect to the reuse of the data provided herewith, regardless of its format or the means of its transmission. We make every effort to ensure accurate information, however there is no guarantee or representation to the user as to the accuracy, currency, suitability or reliability of this data. The user assumes all risks associated with its use. GE assumes no responsibility for actual or consequential damage incurred as a result of any user's reliance on this data