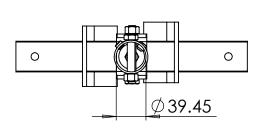

## To Suit Girder to Maximum Thickness of 20mm

Part Number:

CLAMP-38x

Description:

38mm Girder/Purlin Clamp

Date:

29 July 2024

Sheet Scale: 1:5 Sheet 1 Of 1

Gardner Engineering Limited (GE) makes no representation or warranties, express or implied, with respect to the reuse of the data provided herewith, regardless of its format or the means of its transmission. We make every effort to ensure accurate information, however there is no guarantee or representation to the user as to the accuracy, currency, suitability or reliability of this data. The user assumes all risks associated with its use. GE assumes no responsibility for actual or consequential damage incurred as a result of any user's reliance on this data