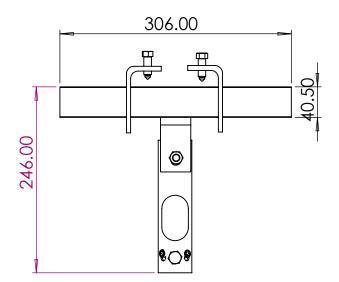

## To Suit Girder to Maximum Thickness of 20mm

Part Number:

CLAMP-38x

Description:

38mm Girder/Purlin Clamp

Date:

29 July 2024

Sheet Scale: 1:5 Sheet 1 Of 1

Gardner Engineering Limited (GE) makes no representation or warranties, express or implied, with respect to the reuse of the data provided herewith, regardless of its format or the means of its transmission. We make every effort to ensure accurate information, however there is no guarantee or representation to the user as to the accuracy, currency, suitability or reliability of this data. The user assumes all risks associated with its use. GE assumes no responsibility for actual or consequential damage incurred as a result of any user's reliance on this data