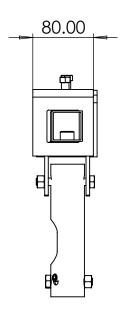

## To Suit Girder to Maximum Thickness of 20mm

Part Number:

CLAMP-38x

Description:

38mm Girder/Purlin Clamp

Date:

29 July 2024

Sheet Scale: 1:5 Sheet 1 Of 1

Gardner Engineering Limited (GE) makes no representation or warranties, express or implied, with respect to the reuse of the data provided herewith, regardless of its format or the means of its transmission. We make every effort to ensure accurate information, however there is no guarantee or representation to the user as to the accuracy, currency, suitability or reliability of this data. The user assumes all risks associated with its use. GE assumes no responsibility for actual or consequential damage incurred as a result of any user's reliance on this data