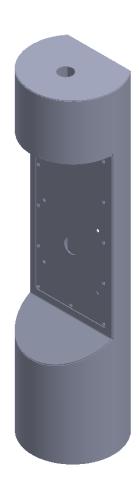

| Gardner<br>Engineering<br>Limited                                                                                                                                 | Part Number:     | Muster Point Wall Mounted |              |
|-------------------------------------------------------------------------------------------------------------------------------------------------------------------|------------------|---------------------------|--------------|
|                                                                                                                                                                   | Description:     |                           |              |
| Notes:                                                                                                                                                            |                  |                           |              |
| All Tolerances +/- 0.5% unless otherwise<br>Statated                                                                                                              | Date:            | 17 November 2024          |              |
| All Measurements are Raw Materials Only and<br>allowances are needed for Welding Tracks &<br>any additional coatings such as Powder<br>Coating / Spray Paints Etc | Sheet Scale: 1:5 |                           | Sheet 1 Of 2 |

Gardner Engineering Limited (GE) makes no representation or warranties, express or implied, with respect to the reuse of the data provided herewith, regardless of its format or the means of its transmission. We make every effort to ensure accurate information, however there is no guarantee or representation to the user as to the accuracy, currency, suitability or reliability of this data. The user assumes all risks associated with its use. GE assumes no responsibility for actual or consequential damage incurred as a result of any user's reliance on this data