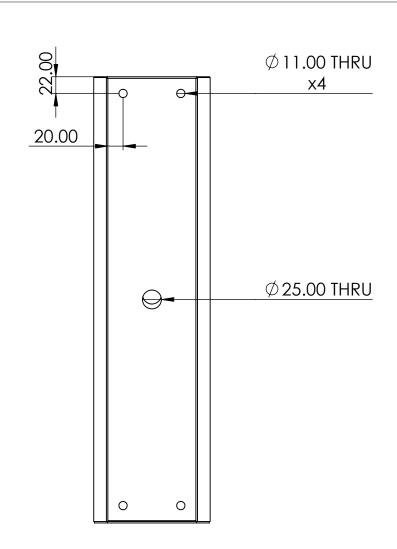

| Gardner<br>Engineering<br>Limited                                                      | Part Number:     |                           |              |  |
|----------------------------------------------------------------------------------------|------------------|---------------------------|--------------|--|
|                                                                                        | Description:     | Muster Point Wall Mounted |              |  |
| Notes:                                                                                 |                  |                           |              |  |
| All Tolerances +/- 0.5% unless otherwise<br>Statated                                   | Date:            | 17 November 2024          |              |  |
| All Measurements are Raw Materials Only and allowances are needed for Welding Tracks & | !                |                           |              |  |
| any additional coatings such as Powder<br>Coating / Spray Paints Etc                   | Sheet Scale: 1:5 |                           | Sheet 2 Of 2 |  |
|                                                                                        |                  | ,                         |              |  |

Gardner Engineering Limited (GE) makes no representation or warranties, express or implied, with respect to the reuse of the data provided herewith, regardless of its format or the means of its transmission. We make every effort to ensure accurate information, however there is no guarantee or representation to the user as to the accuracy, currency, suitability or reliability of this data. The user assumes all risks associated with its use. GE assumes no responsibility for actual or consequential damage incurred as a result of any user's reliance on this data