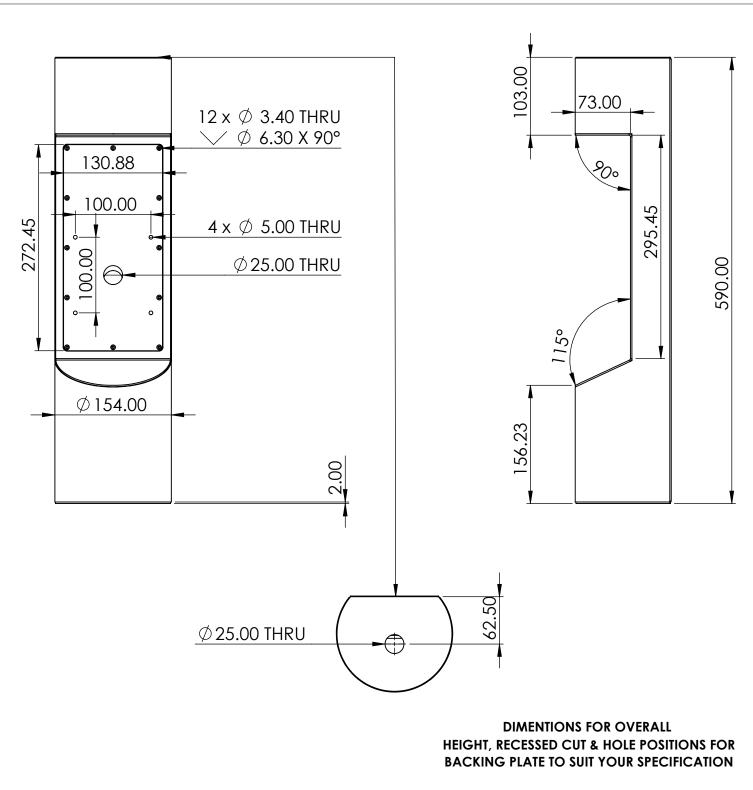

| Gardner<br>Engineering<br>Limited                                                                                                                                 | Part Number:     | Muster Point Wall Mounted |              |
|-------------------------------------------------------------------------------------------------------------------------------------------------------------------|------------------|---------------------------|--------------|
|                                                                                                                                                                   | Description:     |                           |              |
| Notes:                                                                                                                                                            |                  |                           |              |
| All Tolerances +/- 0.5% unless otherwise<br>Statated                                                                                                              | Date:            | 17 November 2024          |              |
| All Measurements are Raw Materials Only and<br>allowances are needed for Welding Tracks &<br>any additional coatings such as Powder<br>Coating / Spray Paints Etc | Sheet Scale: 1:5 |                           | Sheet 1 Of 2 |

Gardner Engineering Limited (GE) makes no representation or warranties, express or implied, with respect to the reuse of the data provided herewith, regardless of its format or the means of its transmission. We make every effort to ensure accurate information, however there is no guarantee or representation to the user as to the accuracy, currency, suitability or reliability of this data. The user assumes all risks associated with its use. GE assumes no responsibility for actual or consequential damage incurred as a result of any user's reliance on this data