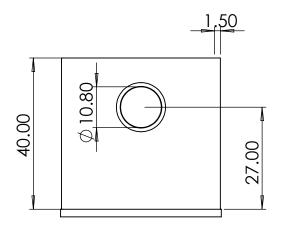

POLE-2H-END CAP

Description:

38mm End Cap / Drill Template

Date:

11 September 2024

Sheet Scale:

1:1

Sheet 1 Of 1