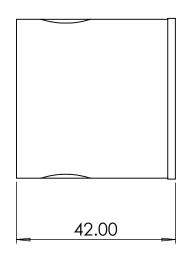

POLE-2H-END CAP

Description:

38mm End Cap / Drill Template

Date:

11 September 2024

Sheet Scale:

1:1

Sheet 1 Of 1