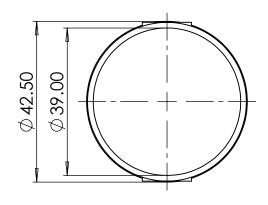

POLE-2H-END CAP

Description:

38mm End Cap / Drill Template

Date:

11 September 2024

Sheet Scale:

1:1

Sheet 1 Of 1