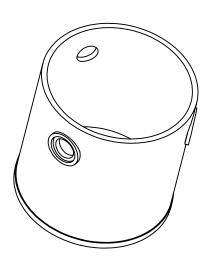

Part Number:

POLE-3H-END-CAP

Description:

3 Hole Cutting Template

Date:

10 October 2024

Sheet Scale: 1:1

Sheet 1 Of 1