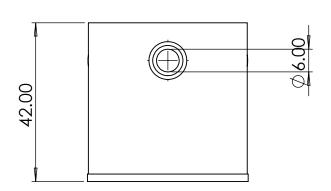

## Notes:

All Tolerances +/- 0.5% unless otherwise Statated

All Measurements are Raw Materials Only and allowances are needed for Welding Tracks & any additional coatings such as Powder Coating / Spray Paints Etc

Part Number:

POLE-3H-END-CAP

Description:

3 Hole Cutting Template

Date:

10 October 2024

Sheet Scale: 1:1

Sheet 1 Of 1