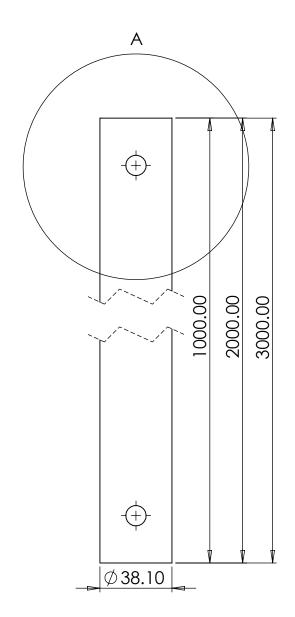

DETAIL A SCALE 2:5

## Notes:

All Tolerances +/- 0.5% unless otherwise Statated

All Measurements are Raw Materials Only and allowances are needed for Welding Tracks & any additional coatings such as Powder Coating / Spray Paints Etc Part Number:

Pole - 2 Hole Various Colours

Description:

38mm 2 Hole Pole Various Colours

Date:

12 November 2024

Sheet Scale:

1:2

Sheet 1 Of 1