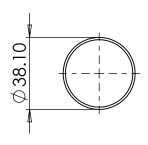

DETAIL A SCALE 2:5

Pole - 2 Hole Various Colours

Description:

38mm 2 Hole Pole Various Colours

Date:

12 November 2024

Sheet Scale:

1:2

Sheet 1 Of 1