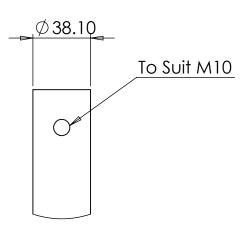

DETAIL A SCALE 2:5

Pole - 2 Hole Various Colours

Description:

38mm 2 Hole Pole Various Colours

Date:

12 November 2024

Sheet Scale:

1:2

Sheet 1 Of 1