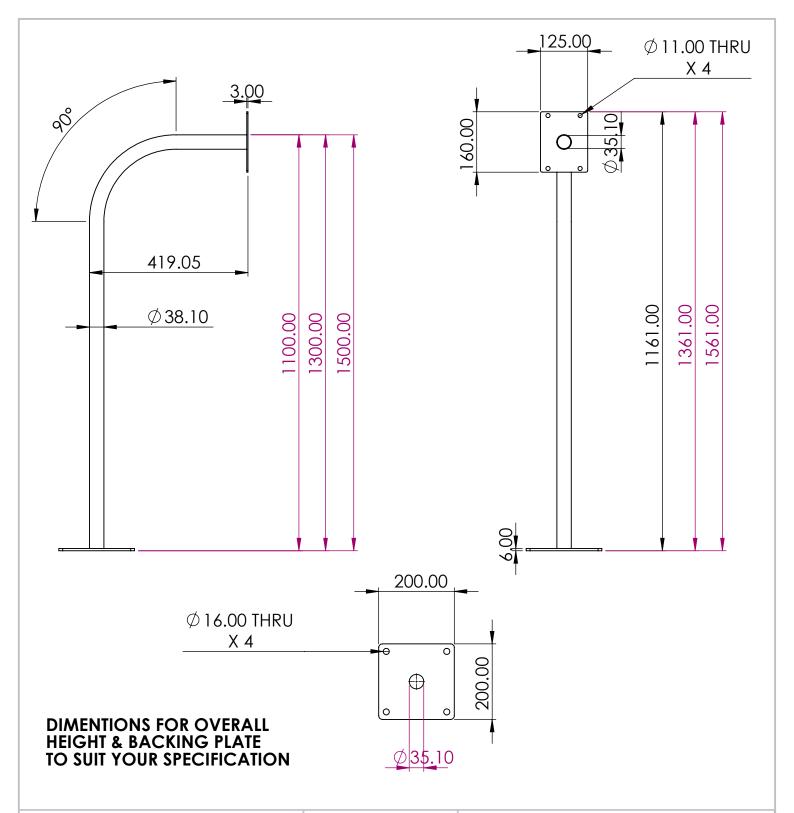

## Notes:

All Tolerances +/- 0.5% unless otherwise Statated

All Measurements are Raw Materials Only and allowances are needed for Welding Tracks & any additional coatings such as Powder Coating / Spray Paints Etc Part Number:

Description:

Swan Neck Pedestal

Date:

24 October 2024

Sheet Scale: 1:10

Sheet 1 Of 2

Gardner Engineering Limited (GE) makes no representation or warranties, express or implied, with respect to the reuse of the data provided herewith, regardless of its format or the means of its transmission. We make every effort to ensure accurate information, however there is no guarantee or representation to the user as to the accuracy, currency, suitability or reliability of this data. The user assumes all risks associated with its use. GE assumes no responsibility for actual or consequential damage incurred as a result of any user's reliance on this data

## Notes:

All Tolerances +/- 0.5% unless otherwise Stated

All Measurements are Raw Materials Only and allowances are needed for Welding Tracks & any additional coatings such as Powder Coating / Spray Paints Etc Part Number:

Description:

Date:

24 October 2024

Sheet Scale: 1:5

Sheet 2 Of 2

Gardner Engineering Limited (GE) makes no representation or warranties, express or implied, with respect to the reuse of the data provided herewith, regardless of its format or the means of its transmission. We make every effort to ensure accurate information, however there is no guarantee or representation to the user as to the accuracy, currency, suitability or reliability of this data. The user assumes all risks associated with its use. GE assumes no responsibility for actual or consequential damage incurred as a result of any user's reliance on this data