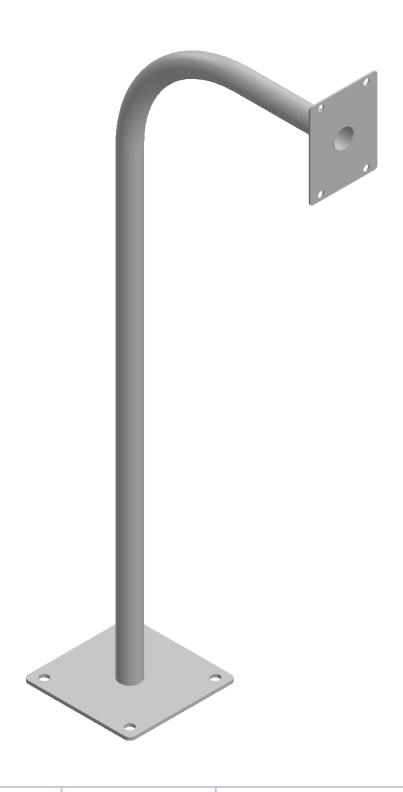

Description:

Swan Neck Pedestal

Date:

24 October 2024

Sheet Scale: 1:10

Sheet 1 Of 2

Gardner Engineering Limited (GE) makes no representation or warranties, express or implied, with respect to the reuse of the data provided herewith, regardless of its format or the means of its transmission. We make every effort to ensure accurate information, however there is no guarantee or representation to the user as to the accuracy, currency, suitability or reliability of this data. The user assumes all risks associated with its use. GE assumes no responsibility for actual or consequential damage incurred as a result of any user's reliance on this data