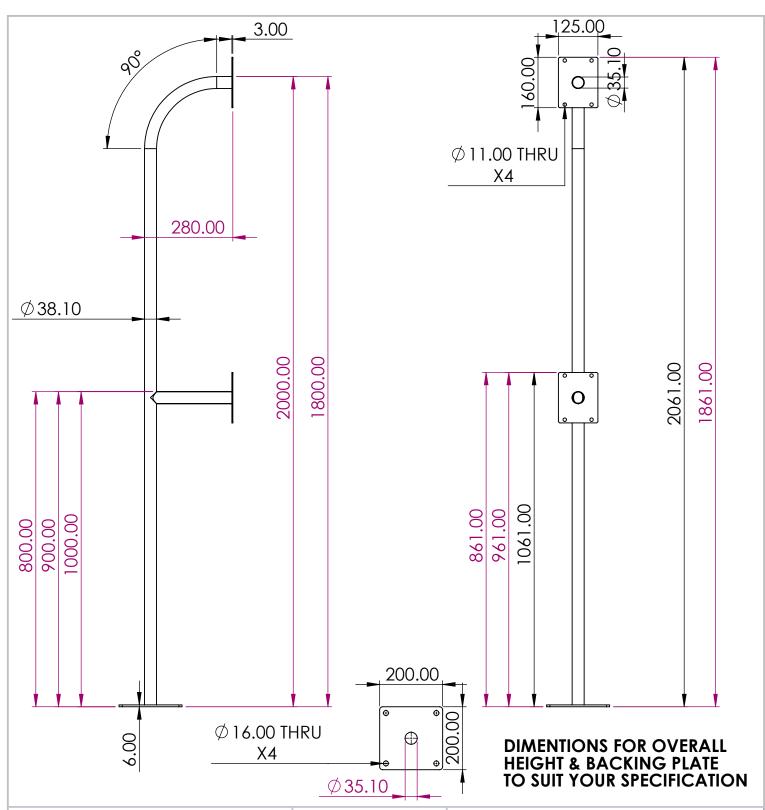

## Notes:

All Tolerances +/- 0.5% unless otherwise Statated

All Measurements are Raw Materials Only and allowances are needed for Welding Tracks & any additional coatings such as Powder Coating / Spray Paints Etc

## Part Number:

Description:

Swan Neck Pedestal Dual

Date:

24 October 2024

Sheet Scale: 1:12

Sheet 1 Of 2

Gardner Engineering Limited (GE) makes no representation or warranties, express or implied, with respect to the reuse of the data provided herewith, regardless of its format or the means of its transmission. We make every effort to ensure accurate information, however there is no guarantee or representation to the user as to the accuracy, currency, suitability or reliability of this data. The user assumes all risks associated with its use. GE assumes no responsibility for actual or consequential damage incurred as a result of any user's reliance on this data